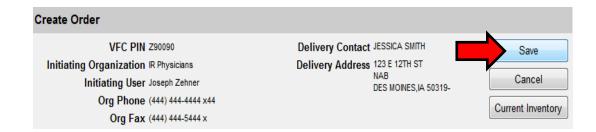

5. Confirm you have entered 'Doses Ordered' for all the vaccines you need. Click the 'Save' button to submit your order.