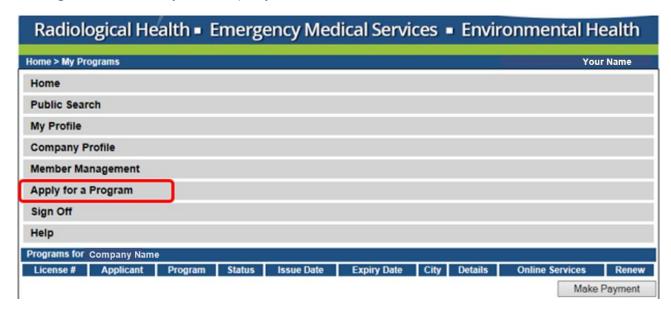

# **STEP 4: MANAGE COMPANY INFORMATION**

After registering you will be taken to the **My Programs** page for your company. You can view your current licenses, **Apply for a Program**, view your **Company Profile**, and **Manage Members** of your company.