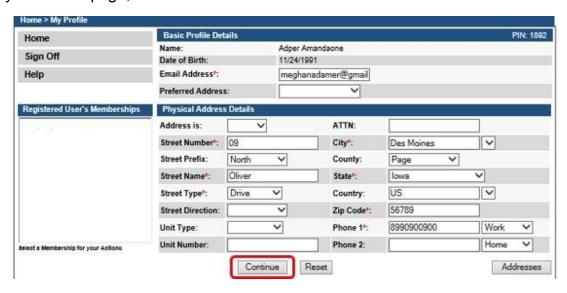

### STEP 1: SIGN IN

**Sign in** to your existing account.

From your Profile page, click Continue.