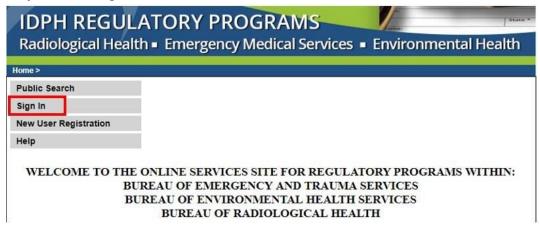

### STEP 1: SIGN IN

**Sign in** to your existing account.

From your Profile page, click Continue.