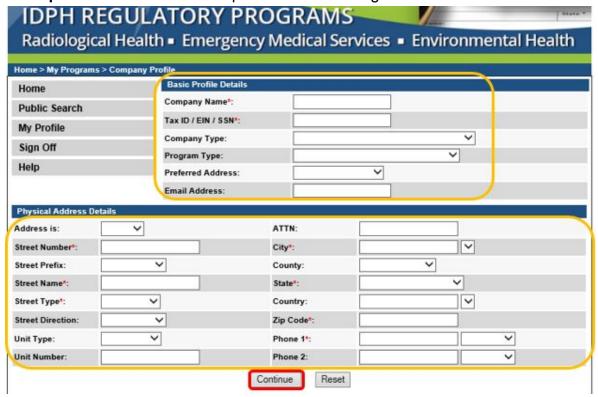

## STEP 3: COMPLETE THE COMPANY PROFILE

Enter the Company Details and Address Details on the following screen. (Fields with red asterisks are required.) Click on **Continue** when you have entered in all the required details. **Tip**: Do not use dashes or spaces when entering the Tax ID / EIN / SSN number.