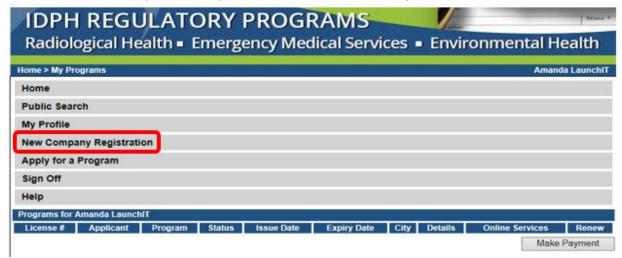

### **STEP 2: REGISTER A COMPANY**

From the **Programs** page, click on **New Company Registration**.

**NOTE**: If you believe your company should already be registered and you do not see your business information, please stop here and contact the Help Desk at 855-824-4357.