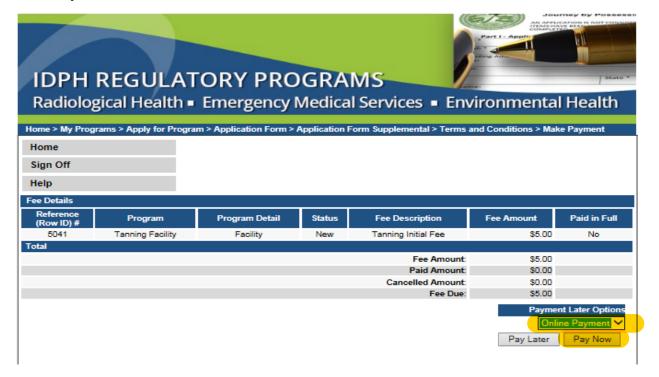

PAY ONLINE-IF YOU CLICK ON PAY NOW: Select Online Payment from dropdown. Click Pay Now.

It will pop-up message box that "Are you sure you really want to pay your program?", Click 'OK'.

You should see the following screen. Select **Payment Method**, and fill in your payment details. Click **Continue.** 