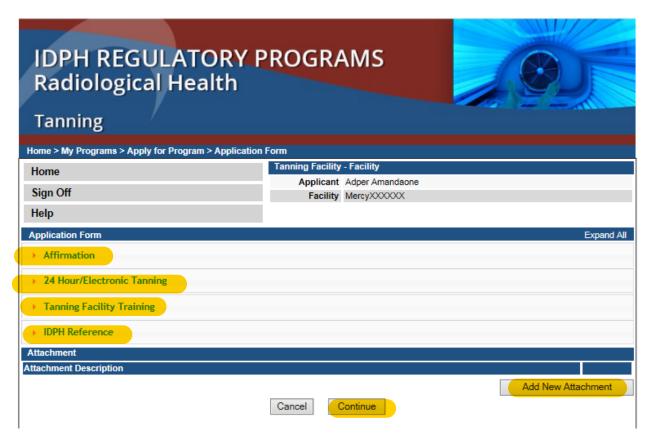

It will pop-up message box that "Are you sure you really want to apply for this program?", Click 'OK'

Click on the orange arrow to expand the group tabs above, enter the information in the fields by expanding all the groups. Fields with **Asterisks or pink color** must be completed before you can move to the next screen in the Application Process. Please enter the information in the non-required fields to assist us in reviewing your application.

**Affirmation:** If you answer **Yes** to any of the Affirmation questions or info questions, enter the details in the text field below each question.

**24 Hour/Electronic Tanning:** Select **Yes** or **No** for the 24hrs/electronic tanning rules.

**Tanning Facility Training:** All questions are mandatory.

**IDPH Reference:** If you are applying for Renewal say **Yes** and enter Previous License number. If you are applying for the first time say **No.** 

Press the **Continue** button to continue the application process. **NOTE**:

If you click on **Cancel** button application will stop completely.

Below are the examples how to enter the information by expanding the tab: