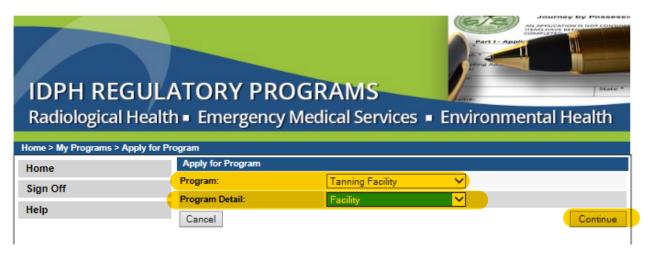

Enter company and address details. Click on **Continue.** Your screen should appear as follows:

Once you click on Continue, it opens the following screen. Click on Apply for Program.

Once you have clicked on **Apply for Program**, you should see the following screen. Please select the **Program** and the **Program Details** from the dropdown lists.

- > Select the Program
- ➤ Select the Program Details when selecting Program Details, please make sure you are selecting correctly.
- > Click the **Continue** button.

This is how you have to select Program and Program details for Tanning Facility.