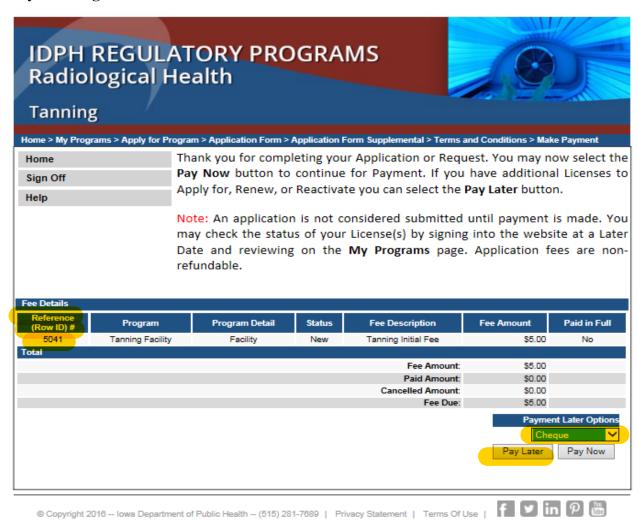

Please accept **Terms and Conditions** by reading the full description. If you agree with the Terms and Conditions, **select the check box** and **click on Continue.** 

A payment page will open; you can choose the button **Pay Later** or **Pay Now** 

**Note:** Your application is not considered submitted until payment is made.

## IF YOU SAY PAY LATER:

If you want to send a **check** to IDPH Program Office, please enter a **Reference Row ID** # on the Memo field of the Check. Reference Row ID # is displayed below the Fee Details in Make Payment Page.