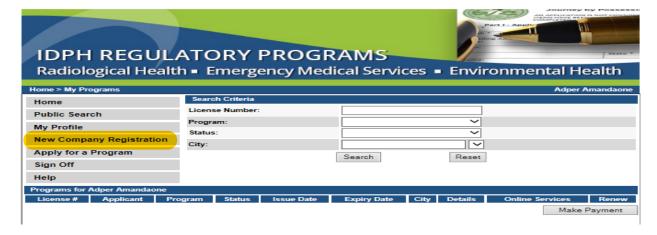

If you want to create a Brand New Company or enter an existing company for the **first time**, click on **New Company Registration**. (**If you have never been registered for the license type you are applying for**)

Enter company and address details. Click on **Continue.** Your screen should appear as follows:

Once you click on Continue, it opens the following screen. Click on Apply for Program.

Once you have clicked on **Apply for Program**, you should see the following screen. Please select the **Program** and the **Program Details** from the dropdown lists.