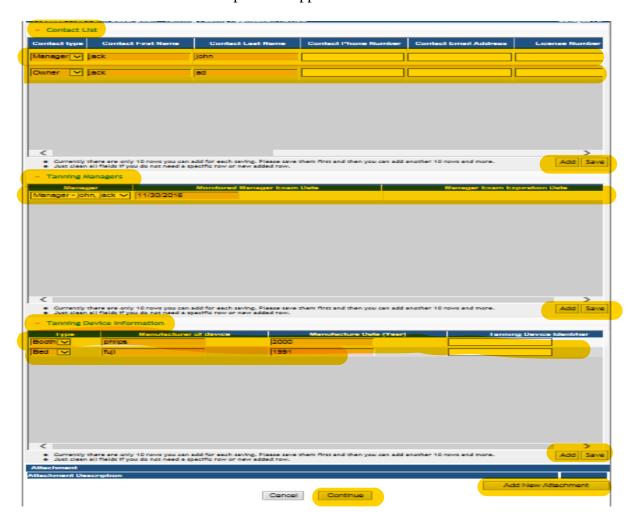

- ➤ Contact List: Manager and Owner contact details are mandatory. Expand the tab, click Add button to add Owner and Manager. You can only select the contact type by selecting contact type, and enter all the fields which are necessary. Once adding Owner and Managers Click Save.
- ➤ **Tanning Managers:** Tanning Manager is required. Expand the tab, the mangers which you added in the contact list will display in the dropdown of Manager. You can select the tanning managers from the dropdown. Columns which are in pink color are mandatory. Click **Save.**
- ➤ Tanning Device Information: Expand the tab add the devices by clicking the Add button. Enter the information which is necessary for the device and Save.