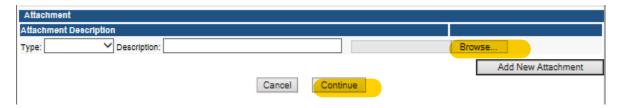

Click on **Continue** button to complete the application.

**ATTACHMENTS:** If you want to attach any document related to the license, click on **Add New Attachment** button.

It will pop-up message box that "Are you sure you really want to submit all the application form?", Click 'OK'.