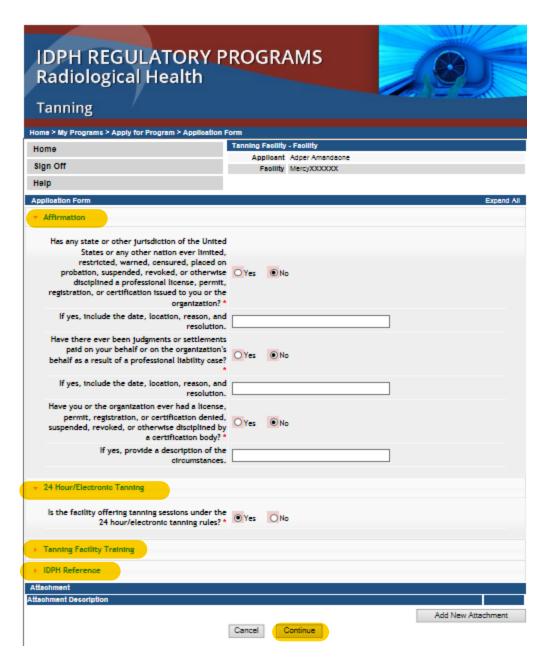

**Affirmation:** If you answer **Yes** to any of the Affirmation questions or info questions, enter the details in the text field below each question.

**24 Hour/Electronic Tanning:** Select **Yes** or **No** for the 24hrs/electronic tanning rules.

**Tanning Facility Training:** All questions are mandatory.

**IDPH Reference:** If you are applying for Renewal say **Yes** and enter Previous License number. If you are applying for the first time say **No.** 