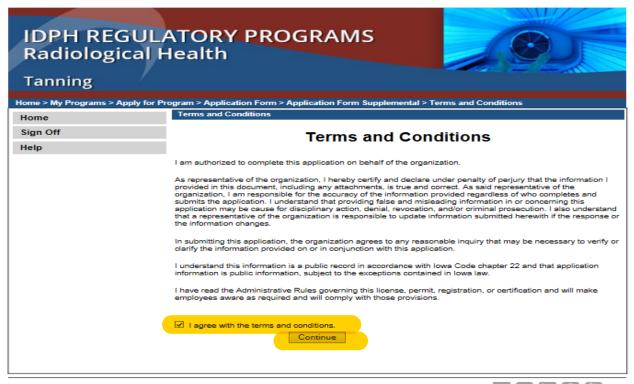

Please accept **Terms and Conditions** by reading the full description. If you agree with the Terms and Conditions, **select the check box** and **click on Continue.** 

A payment page will open; you can choose the button **Pay Later** or **Pay Now** 