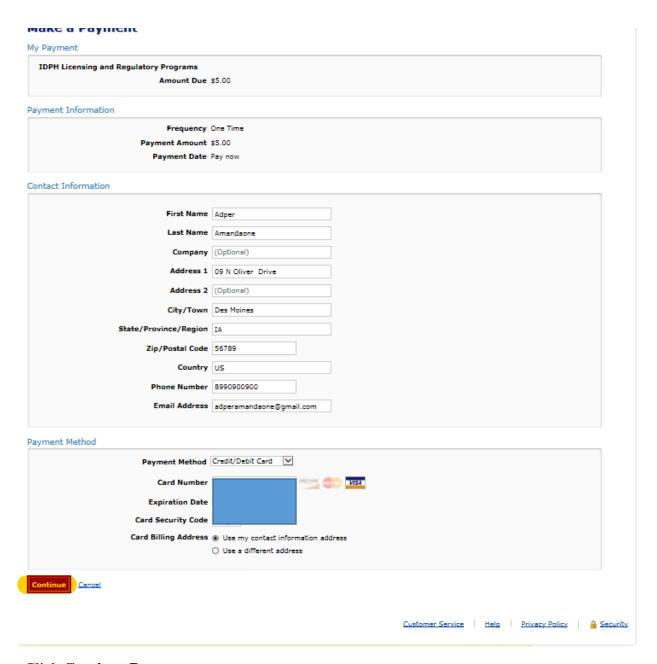

PAY ONLINE-IF YOU CLICK ON PAY NOW: Select Online Payment from dropdown. Click Pay Now.

It will pop-up message box that "Are you sure you really want to pay your program?", Click 'OK'.

You should see the following screen. Select **Payment Method**, and fill in your payment details. Click **Continue.** 

# Click Continue Payment.

Please review the information and select **Confirm** to process your payment. Select Back to return to the previous page to make changes to your payment.

Below is your confirmation page. Please keep a record of your Confirmation Number, or print this page for your records, click Continue.