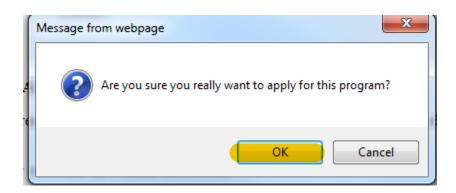

It will pop-up message box that "Are you sure you really want to apply for this program?", Click 'OK'

Click on the orange arrow to expand the group tabs above, enter the information in the fields by expanding all the groups. Fields with **Asterisks or pink color** must be completed before you can move to the next screen in the Application Process. Please enter the information in the non-required fields to assist us in reviewing your application.