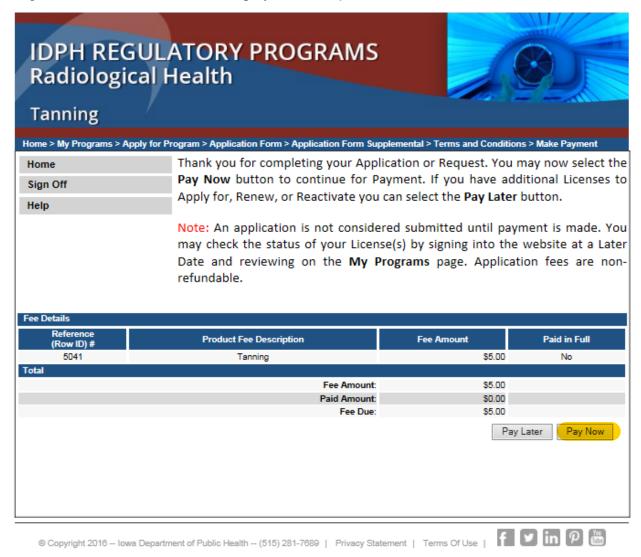

Please accept **Terms and Conditions** by reading the full description. If you agree with the Terms and Conditions, **select the check box** and **click on Continue.** 

A payment page will open; you can choose the button **Pay Later** or **Pay Now** 

**Note:** Your application is not considered submitted until payment is made.

## IF YOU SAY PAY LATER:

If you want to send a **check** to IDPH Program Office, please enter a **Reference Row ID** # on the Memo field of the Check. Reference Row ID # is displayed below the Fee Details in Make Payment Page.