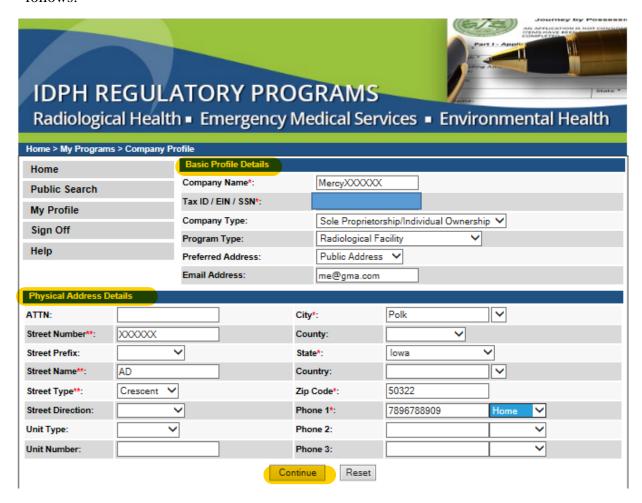

Enter company and address details. Click on **Continue.** Your screen should appear as follows:

Once you click on Continue, it opens the following screen. Click on Apply for Program.

Once you have clicked on **Apply for Program**, you should see the following screen. Please select the **Program** and the **Program Details** from the dropdown lists.