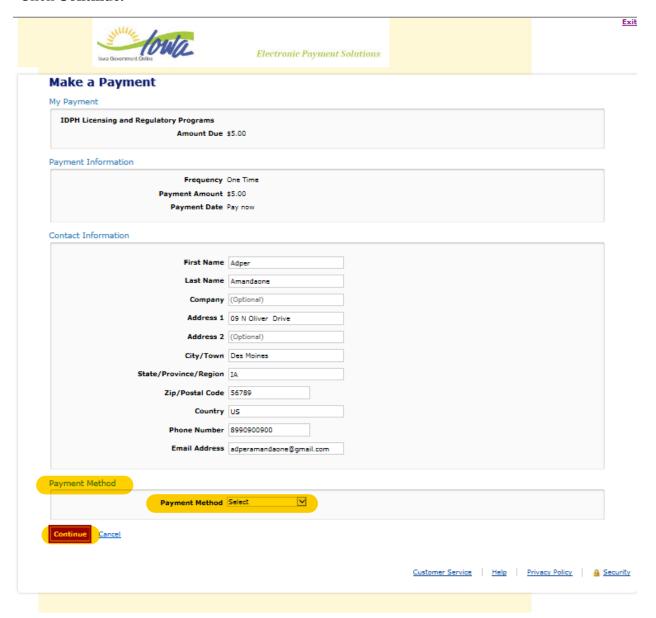

PAY ONLINE-IF YOU CLICK ON PAY NOW: Select Online Payment from dropdown. Click Pay Now.

It will pop-up message box that "Are you sure you really want to pay your program?", Click 'OK'.

You should see the following screen. Select **Payment Method**, and fill in your payment details. Click **Continue.** 