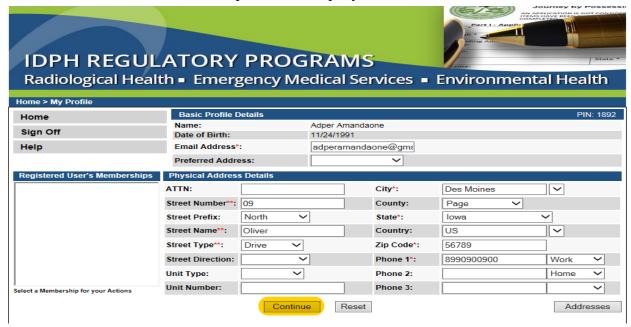

## INSTRUCTIONS TO APPLY FOR TANNING FACILITY

Once you sign in to the Public Portal, your screen should appear as follows. Click on the **My Profile** button.

- ➤ If you want to create a New Company or enter an existing company for the **first time**, click on the **Continue Button** (**if you have never been registered for the license type you are applying for**)
- ➤ If you are already an existing company, the company name should be listed in the left-hand column. Select the particular company and c lick on **Continue**.

Enter company and address details. Click on **Continue.** Your screen should appear as follows:

Once you click on Continue, it opens the following screen. Click on Apply for Program.

Once you have clicked on **Apply for Program**, you should see the following screen. Please select the **Program** and the **Program Details** from the dropdown lists.