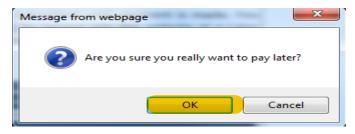

It will pop-up message box that "Are you sure you really want to pay later?", Click 'OK'.

You can Pay through only by Clicking on Make Payment button.

Note: Your application is not considered submitted until payment is made.