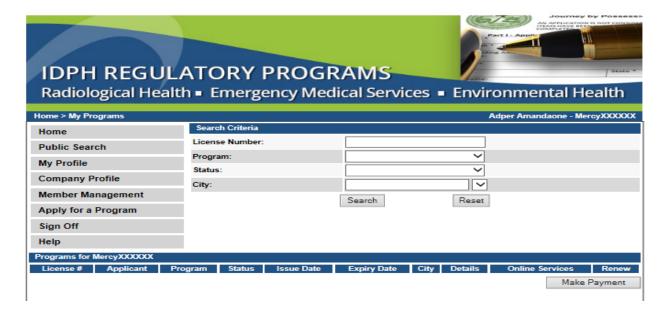

Enter company and address details. Click on **Continue.** Your screen should appear as follows:

Once you click on Continue, it opens the following screen. Click on Apply for Program.

Once you have clicked on **Apply for Program**, you should see the following screen. Please select the **Program** and the **Program Details** from the dropdown lists.