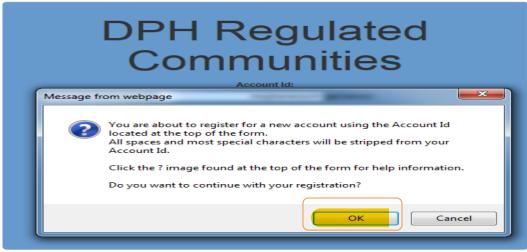

n and click the **Register** button. You must have a valid personal email address to create an account.



This screen requires you to enter your email twice. All other fields should be completed automatically, if the @iowaid field is blank, enter your first name. Last name, and then click on the **Save Account Details** button. If a message appears stating that the email is already being used by an existing account, you will need to call the OCIO service desk at 515-281-5703 or 800-532-1174 for assistance.

#### Create Account



Trans ld: JAWSLY
You are looking at:
Self Service Registration

Additional Terms, Privacy & Warranty Information Enterprise Authentication & Authorization - Common Interface Version 4.0.2 ©2004 State of lowa

## On this screen, click **OK**

#### Create Account



Trans ld: JAW3LY You are looking at: Self Service Registration Additional Terms, Privacy & Warranty Information

Version 4.0.2

The next screen will direct you to check your email (the email you entered on the previous screen) to complete the process of creating an account.

### **Registration Confirmation**

# DPH Regulated Communities

An email has been sent to the email address you provided.

It will contain your Account id and instructions to complete your registration.

The email that was just sent to you may show up in a matter of seconds or could take hours. Once sent, we have no way to track this email to determine if or when you have received it. If you do not receive an email within 48 hours you will not be able to complete the registration process and will need to re-register.