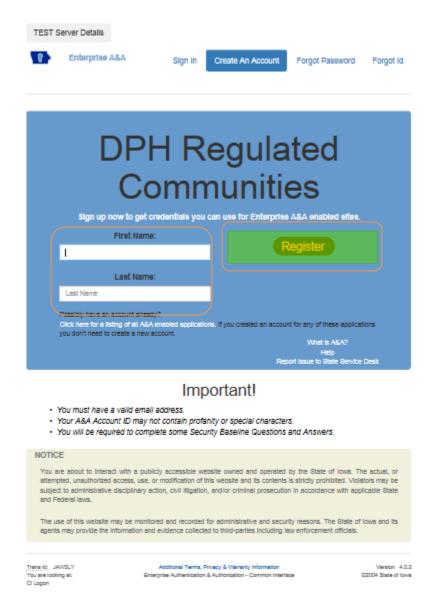

## **CREATE AN ACCOUNT**

To start the process, you will need to create an account. Select **New User Registration.** 

|   | IDPH REGULATORY PROGRAMS  Radiological Health • Emergency Medical Services • Environmental Health                                                                                                                                                                                                               |
|---|-----------------------------------------------------------------------------------------------------------------------------------------------------------------------------------------------------------------------------------------------------------------------------------------------------------------|
|   | Home >                                                                                                                                                                                                                                                                                                          |
|   | Public Search                                                                                                                                                                                                                                                                                                   |
|   | Sign In                                                                                                                                                                                                                                                                                                         |
| ( | New User Registration                                                                                                                                                                                                                                                                                           |
| Ì | Help                                                                                                                                                                                                                                                                                                            |
|   | Welcome to the Online Services site for regulatory Programs within  Bureau of Emergency and Trauma Services                                                                                                                                                                                                     |
|   | Bureau of Environmental Health Tools                                                                                                                                                                                                                                                                            |
|   | Bureau of Radiological Health                                                                                                                                                                                                                                                                                   |
|   | Individual Applicants- If you have a @IOWAID account and password, select the Sign In button, or If you have never used the online services site you will need to create an account by selecting the New User Registration button. Please view the following tutorial to assist you with creating your account. |