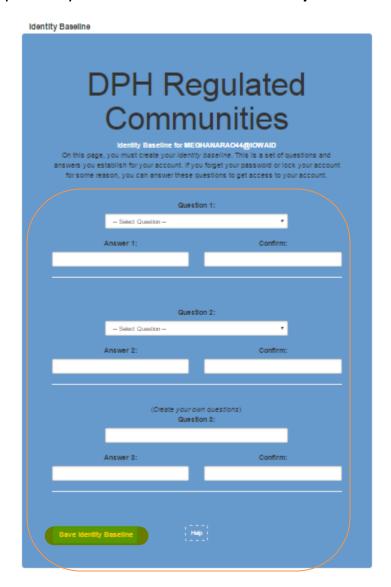

Select security questions and provide answers. Write a security question for Question 3 and provide your answer. Click **Save Identity Baseline.** 

Next, you will need to create a password for your account.