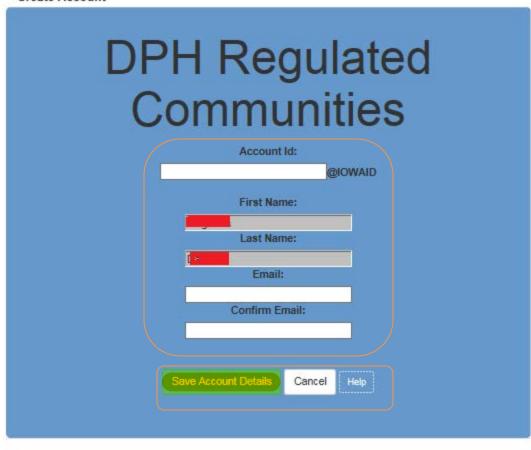

Enter the required information and click the **Register** button. You must have a valid personal email address to create an account.

This screen requires you to enter your email twice. All other fields should be completed automatically, if the @iowaid field is blank, enter your first name. Last name, and then click on the **Save Account Details** button. If a message appears stating that the email is already being used by an existing account, you will need to call the OCIO service desk at 515-281-5703 or 800-532-1174 for assistance.

#### Create Account

Trans ld: JAWSLY
You are looking at:
Self Service Registration

Additional Terms, Privacy & Warranty Information Enterprise Authentication & Authorization - Common Interface Version 4.0.2 ©2004 State of lowa