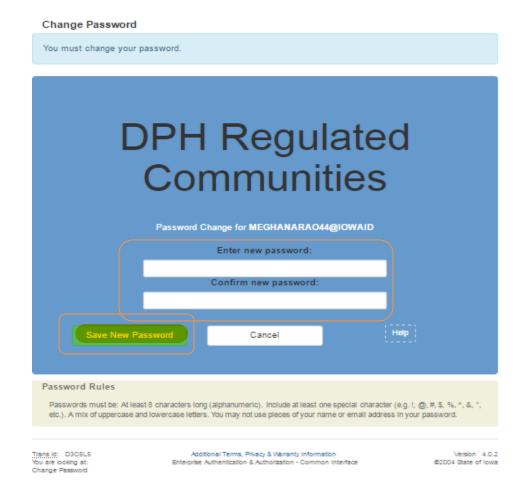

Step 2. Choose two baseline questions and then make your own 3rd question and enter answers for each. -- (These are security questions you can answer

later if you ever forget your password.)
Step 3. Enter your password and confirm it by entering it again. (Reminder - Passwords must be: At least 8 characters long (alphanumeric). Include at least one special character (e.g. !, @, #, \$, %, ^, &, \*, etc.). A mix of uppercase and lowercase letters. You may not use pieces of your name or email address in your password.)