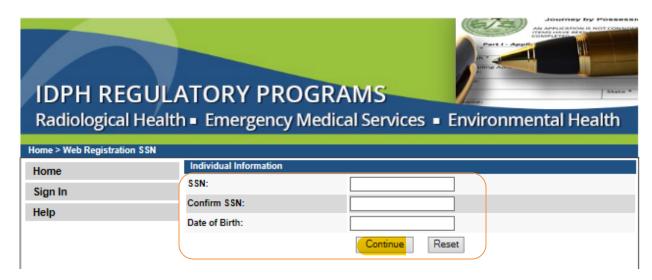

Once you have created your Password, click Sign In from the menu on the left. Enter your SS# and Date of Birth in the correct box. Click **Continue.** 