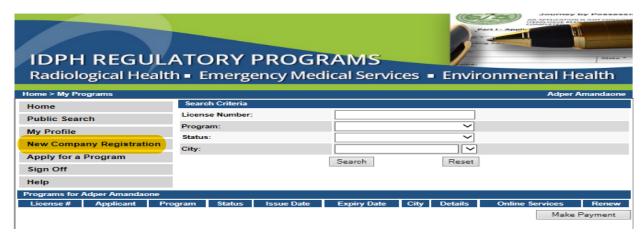

## INSTRUCTIONS TO CREATE NEW COMPANY

Once you sign in to the Public Portal, your screen should appear as follows. Click on the **My Profile** button.

If you want to create a Brand New Company or enter an existing company for the **first time**, click on **New Company Registration**. (**If you never been registered for the license type you are applying for**)