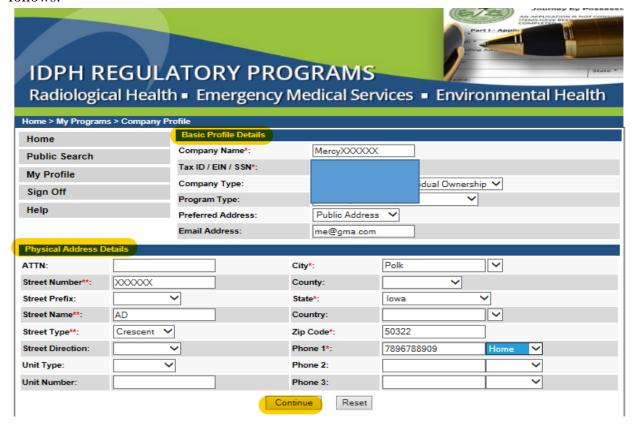

Enter company and address details. Click on **Continue.** Your screen should appear as follows: