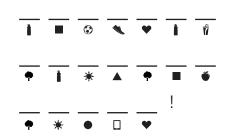

# Lucy's Secret Code Message

Lucy has something very important she wants you to know. Use the symbols to discover your super-secret message!