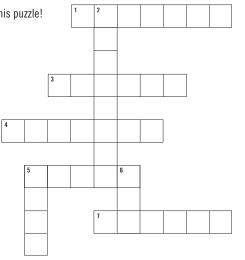

### 2 Miss Roberta's **Number Match**

Draw a line from the number to the picture it goes with! Hint: What healthy habit does each number stand for?"

hours or less of screen time.

\_\_\_ sugary drinks— more water.

\_\_\_ servings of fruits and vegetables.

\_\_\_ hour or more of physical activity.

Think about 5-2-1-0's healthy habits to help you solve this puzzle!

**ACROSS** 

1. " choices count!"

**3.** 5-2-1-0 helps you be healthy and this

4. Eat fruits and \_\_\_\_\_ every day

5. Forget the sugary drinks and sip this instead

7. Carrots, apples and bananas are examples of healthy

#### DOWN

**2.** Dancing, jump roping and biking are all types of this

**5.** Taking a \_\_\_\_\_ is a great way to get active

6. This kind of exercise rhymes with "fun"

See far right for answers!

Number Match: 2, 0, 5, 1