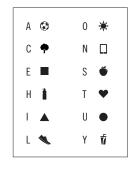

# Lucy's Secret Code Message

Lucy has something very important she wants you to know. Use the symbols to discover your super-secret message!