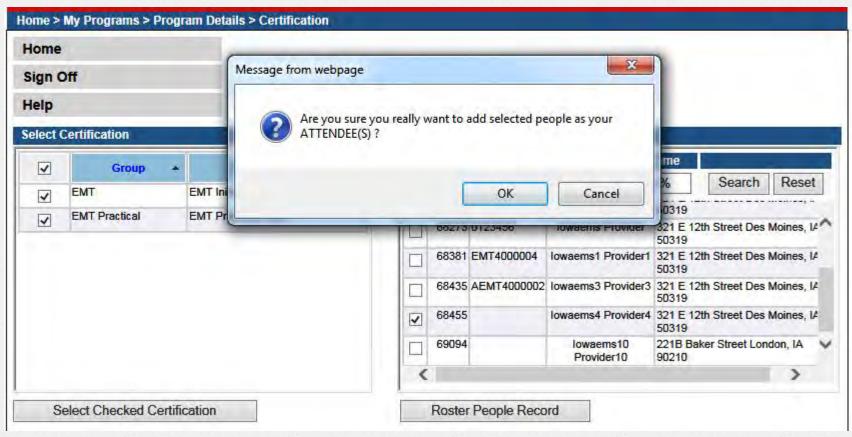

# Select Certification ✓ Group Certification Name ✓ LSR Initial Course LSR Refresher Course LSR Refresher Course

| PIN   |       | License # | First Name  | Last Name              |                |
|-------|-------|-----------|-------------|------------------------|----------------|
|       |       |           | Angela      | Leek                   | Search Reset   |
| eople | 9     |           |             |                        |                |
|       | PIN 🔺 | License # | ♦ Name ♦    | Address                | ^              |
| □ 2   | 641   |           | Angela Leek | 225 Hawthorne Drive No | walk, IA 50211 |
| 2     | 641   |           | Angela Leek | 225 Hawthorne Drive No | walk, IA 50211 |
|       |       | D101160   | Angela Leek | 225 Hawthorne Drive No | walk, IA 50211 |
|       |       |           |             |                        |                |
|       |       |           |             |                        | ~              |
| <     |       |           |             |                        | >              |

Select Checked Certification

Roster People Record