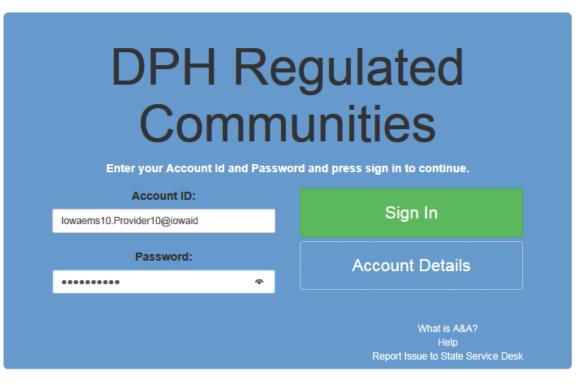

INDIVIDUAL APPLICANTS: If you have an @IOWAID account and password, select the SignIn button. If you have never used the online services site, create an account by selecting the New User Registration button. Please view the following tutorial to assist you with creating your account.

Create An Account

Forgot Password

Forgot Id

#### **Account Id Examples**

Public User Account Format:

firstname.lastname@iowaid

State Employee Account Format:

firstname.lastname@iowa.gov

\*If you do not have an @iowa.gov account use your State of Iowa employee email address.