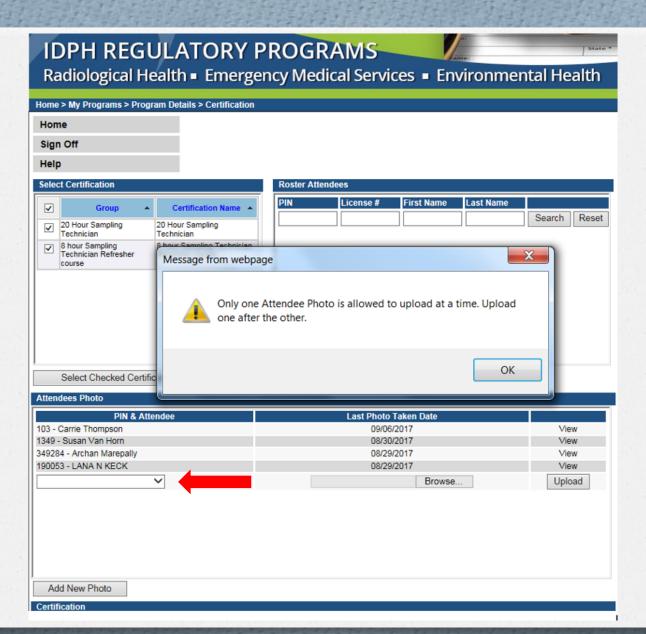

## Uploading Student's Photo

# IDPH REGULATORY PROGRAMS Radiological Health ■ Emergency Medical Services ■ Environmental Health Home > My Programs > Program Details > Certification Home Sign Off This step only necessary if not already

This step only necessary if not already associated with your training program.