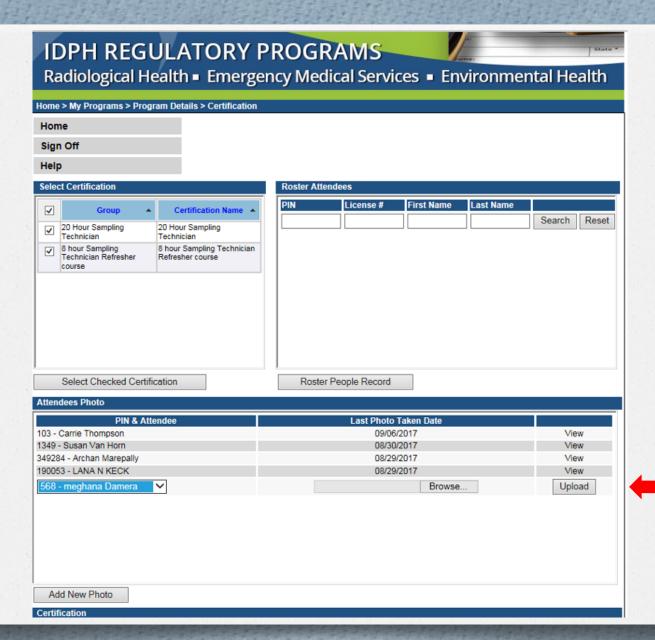

## Uploading Student's Photo

# IDPH REGULATORY PROGRAMS Radiological Health ■ Emergency Medical Services ■ Environmental Health Home > My Programs > Program Details > Certification Home Sign Off This step only necessary if not already

This step only necessary if not already associated with your training program.