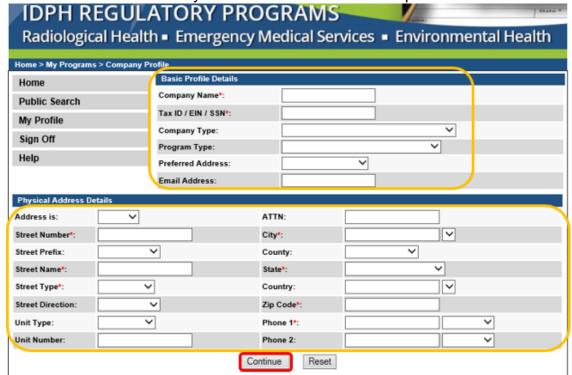

### STEP 3: COMPLETE THE ESTABLISHMENT PROFILE

Enter the Company Details and Address Details on the following screen. (Fields with red asterisks are required.)

- Do not use spaces or dashes when entering the Tax ID / EIN/ SSN.
- Choose your Company Type, then choose Program Type as Tattoo Facility.
- Choose preferred address, add an email, and fill out the address for the business.
- Click on Continue when you have entered in all the required details.