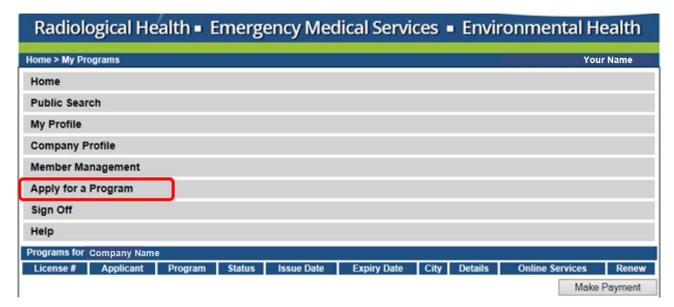

## **STEP 4: MANAGE ESTABLISHMENT INFORMATION**

After registering you will be taken to the **My Programs** page for your business. You can view your current licenses, **Apply for a Program**, view your **Company Profile**, and **Manage Members** of your company.