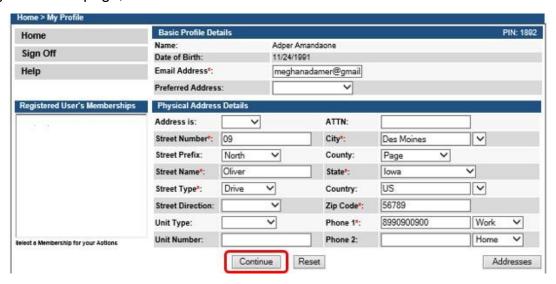

#### **STEP 1: SIGN IN**

Sign in to your existing account.

From your Profile page, click Continue.