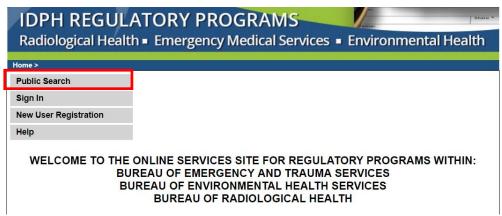

## INSTRUCTIONS TO PERFORM A PUBLIC SEARCH

- 1) Go the IDPH Regulatory Program Online Site: https://dphregprograms.iowa.gov
- 2) Click on Public Search.

3) Enter the search criteria, make selections from the dropdown boxes as desired.