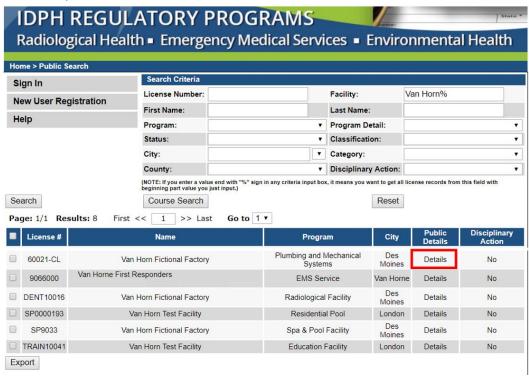

**5)** The results will appear below. To view more information about a license, such as issue date / expiration date, click **Details**.

6) To download the list of results, click on **Export** and the information on the page will be downloaded into an Excel spreadsheet. (You will need to perform this action for each page if there are multiple pages.)