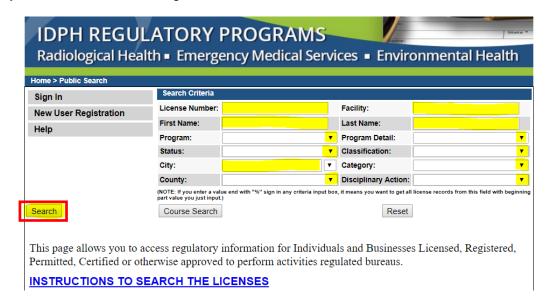

You can use the % symbol anywhere in your facility or name criteria to perform a wild card search, even on a partial entry.

You can select as many or few of the available search criteria as needed to refine your search.

- **License Number** Use this field to search for a specific license for an Individual or Business. This will bring up only the specific records related to this license number.
- Facility Use this field to search by the name of a Business, Entity, Firm, Corporation, etc. here.
  Please note many facilities have similar names and some facilities will have multiple records to accommodate various license types.
- **First Name** / **Last Name** Use these fields to search for individuals. Note: This search may bring up people with the same, or similar names.
- Program Use this drop-down list to select the type of program you wish to search within.
- **Program Detail** Use this drop-down to select a specific License type within a program. In order to use this field, you must first select a program from the Program drop-down. Not all programs will use this field, as some will use the Classification field instead.
- Status Use this drop-down to view licenses at a certain status. (e.g. active, expired, etc.)
- Classification Use this field is used to further select a specific type within a Program.
- City Enter a city name here to only search licenses within that city.
- Category Use this field to select types of Limited Radiologic Technologists.
- 4) When you have finished entering the search criteria, click Search