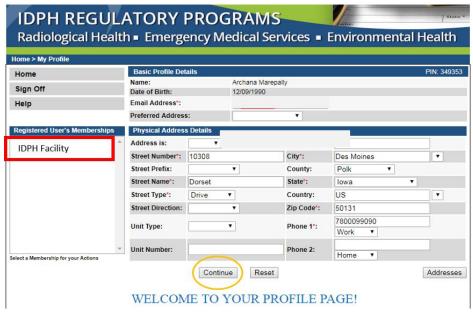

# **STEP 2: SELECT THE FACILITY**

On your profile page the facility will be listed on the left side under **Registered User's Memberships**. If you do not see your Facility listed, please call 855-824-4357 to be linked.

- 1) Click on the Facility's name so it appears highlighted.
- 2) Click Continue.