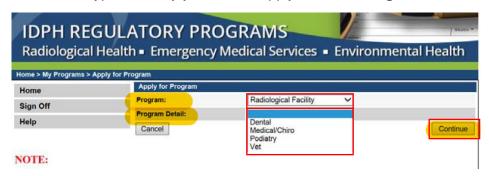

# **STEP 2: APPLY FOR A PROGRAM**

Next, you will be directed to the **Programs** page for your facility.

1) Click Apply for a Program.

- 2) A pop-up will appear. Click **OK** to Continue.
- Choose the Program "Radiological Facility"
- 4) Then, choose the type of facility you wish to apply as under Program Detail.