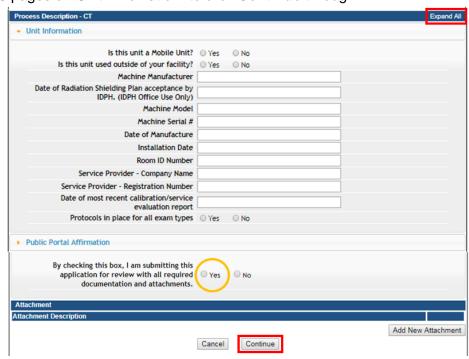

### **STEP 6: UNIT INFORMATION**

- 1) On the following page, enter information for the first machine added.
- 2) Select an answer under Public Portal Affirmation
- 3) Click **Continue** to be taken to the next page of Unit Information.

NOTE: The number of "Unit Information" pages corresponds to the number of equipment added to the "Equipment List." For example: if 5 pieces of equipment were added to the "Equipment List" there will be 5 pages of "Unit Infromation" to click **Continue** through.