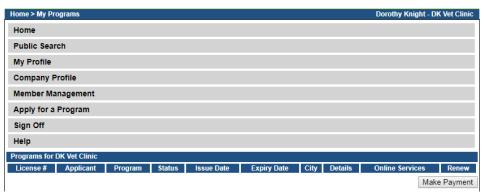

If you need assistance navigating the licensing portal after reviewing these instructions, contact the AMANDA Support Team: 1-855-824-4357.

### **STEP 1: SIGN IN**

1) Click Sign In on the Licensing Portal home page.



Sign In

Create An Account

Forgot Password

Forgot Id

2) Enter your Account ID and password, then click Sign In.

Enterprise A&A



# **STEP 2: SELECT THE FACILITY**

On your profile page the facility will be listed on the left side under **Registered User's Memberships**. If you do not see your Facility listed, please call 855-824-4357 to be linked.

- 1) Click on the Facility's name so it appears highlighted.
- 2) Click Continue.



# **STEP 2: APPLY FOR A PROGRAM**

Next, you will be directed to the **Programs** page for your facility.

1) Click Apply for a Program.



- 2) A pop-up will appear. Click **OK** to Continue.
- Choose the Program "Radiological Facility"
- 4) Then, choose the type of facility you wish to apply as under Program Detail.



## **STEP 3: APPLICATION FORM**

The renewal application will appear on the next screen.

- 1) Click **Expand All** on the right side of the **Application Form** section.
- 2) Check "Yes" or "No" to the questions provided. (NOTE: If you answer "Yes" to any of the affirmation questions, you must provide the details in a text box below the question.)



## **STEP 4: APPLICATION FORM DETAILS**

- 1) Click the second **Expand All** on the right side of the **Application Form Details** section.
- 2) Under "Equipment List" click **Add** and enter the details for your machines, then click **Save**. REPEATE THIS PRO