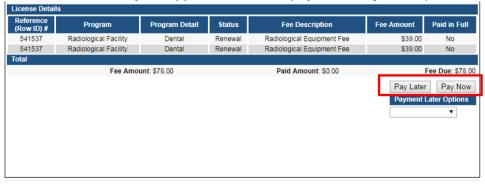

### **STEP 8: MAKE A PAYMENT**

To make a payment:

- 1) Click Pay Now, and then click Pay Now again on the next screen.
- 2) Click **OK** on the pop-up.

(If you would like to return to your application later to pay, click Pay Later.)