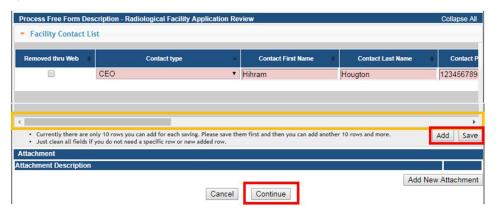

### STEP 5: FACILITY CONTACT LIST

The Contact List for the Facility will appear on the next page.

- 1) Click Add.
- 2) Enter the contact details, then click **Save**.
- 3) Repeat this process for each contact.
- 4) When you have finished, click Continue.