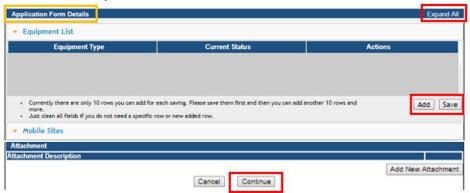

## **STEP 4: APPLICATION FORM DETAILS**

- 1) Click the second **Expand All** on the right side of the **Application Form Details** section.
- 2) Under "Equipment List" click **Add** and enter the details for your machines, then click **Save**. REPEATE THIS PROCESS FOR EACH PIECE OF EQUIPMENT.
- 3) Follow the same steps for "Mobile Sites."
- 4) Click **Continue** when you are finished.