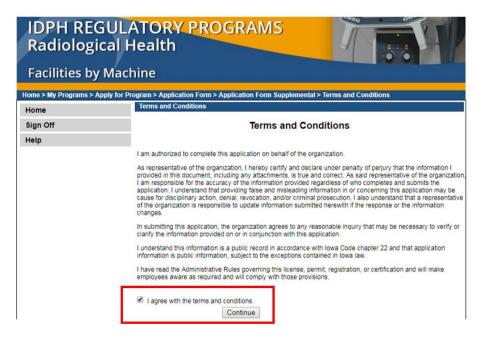

## **STEP 7: TERMS AND CONDITIONS**

- 1) Check the box as show to agree to the "Terms and Conditions."
- 2) Click Continue.