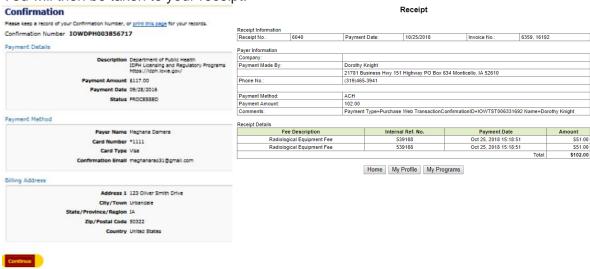

- 3) You will be prompted to enter your payment information.
- 4) Once you have entered the payment information, click **Continue**.
- 5) On the following Review page, click Confirm.

- 6) On the "Confirmation" page, click Continue.
- 7) You will then be taken to your receipt.