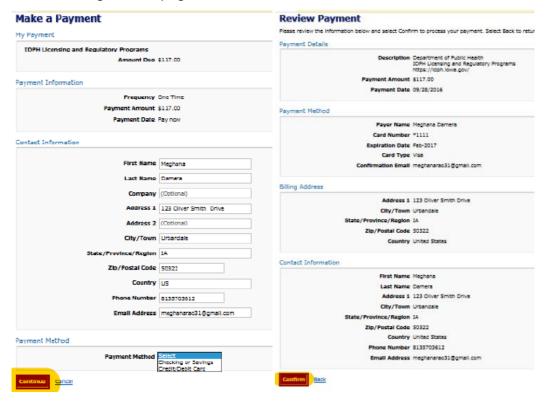

- 3) You will be prompted to enter your payment information.
- 4) Once you have entered the payment information, click **Continue**.
- 5) On the following Review page, click Confirm.

- 6) On the "Confirmation" page, click Continue.
- 7) You will then be taken to your receipt.