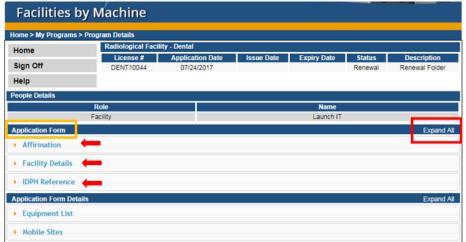

## **STEP 3: APPLICATION FORM**

The renewal application will appear on the next screen.

- 1) Click **Expand All** on the right side of the **Application Form** section.
- 2) Check "Yes" or "No" to the questions provided. (NOTE: If you answer "Yes" to any of the affirmation questions, you must provide the details in a text box below the question.)

## **STEP 4: APPLICATION FORM DETAILS**

- 1) Click the second **Expand All** on the right side of the **Application Form Details** section.
- 2) Under "Equipment List" click **Add** and enter the details for your machines, then click **Save**. REPEATE THIS PROCESS FOR EACH PIECE OF EQUIPMENT.
- 3) Follow the same steps for "Mobile Sites."
- 4) Click **Continue** when you are finished.