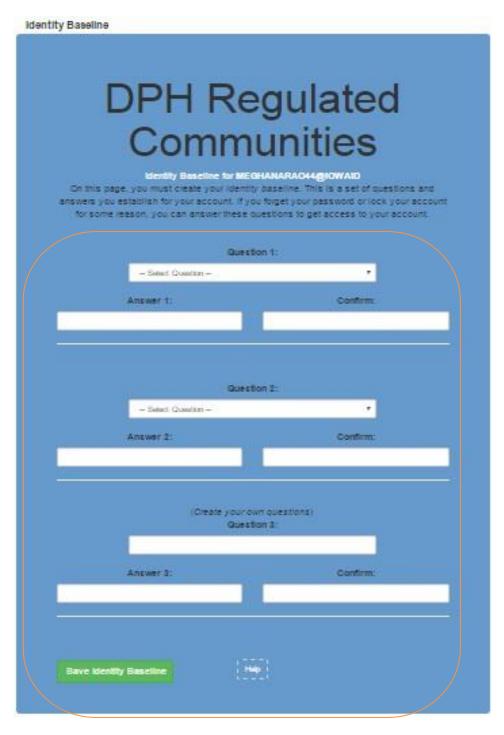

# **STEP 4: ENTER SECURITY QUESTIONS**

Clicking on the link provided in your email will take you to the page to set up your account security details.

Select your security questions and provide the answers. For Question 3, write your own security question and provide your answer. When you have filled out all the security question details, click **Save Identity Baseline.** 