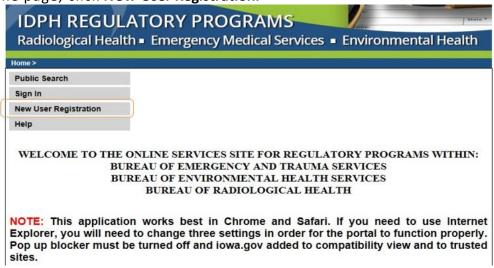

### **STEP 1: NEW USER REGISTRATION**

To start the application process, you will need to create an account. From the licensing portal home page, click **New User Registration.** 