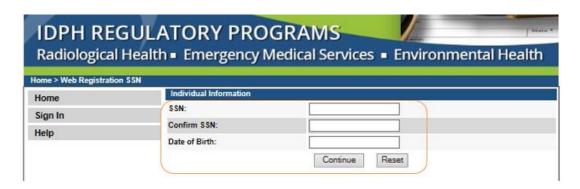

## STEP 6: ENTER INDIVIDUAL ACCOUNT INFORMATION

After creating your Password, you will be taken to the sign in page. Sign in using your new Account ID and Password.

Once you have signed in, the next screen will ask you to enter your SS# and Date of Birth in the corresponding box. (Note: SS# must be entered without dashes or spaces.)

Click **Continue** after completing the required fields.