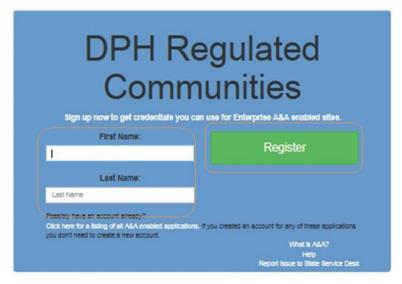

# **STEP 2: ENTER REGISTRATION DETAILS**

Enter your First and Last name in the appropriate boxes, then click **Register**. (Note: You must have a valid personal email address to complete the following steps to create an account.)