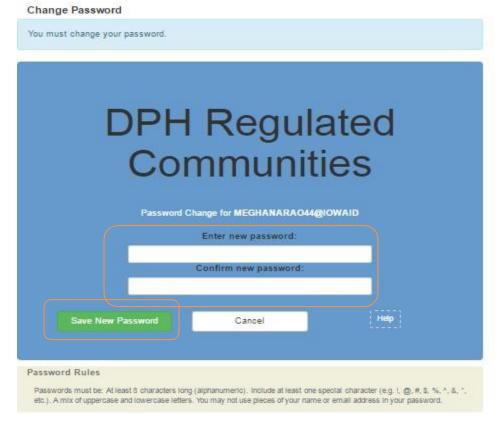

### **STEP 5: SET PASSWORD**

Next, you will need to **create a password** for your account. Type in your password twice and click **Save New Password**. (Note: your password will need to meet all the password rules listed below.)