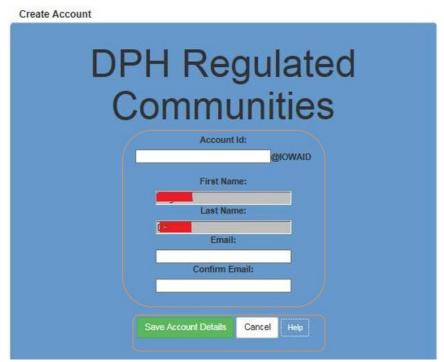

The following screen requires you to enter your email twice. Your Account ID, First, and Last names will be filled in automatically.

If the Account ID field is blank, enter a username in the following format: *firstname.lastname* When you have completed all the required fields, click **Save Account Details**.