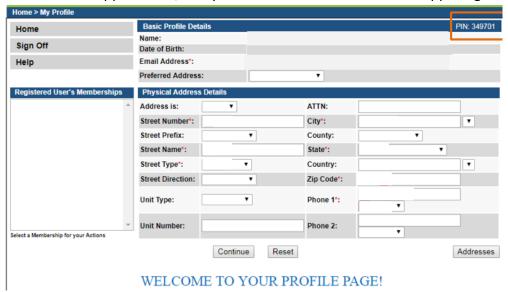

Next, you will be taken to your **Profile** page. The Basic Profile Details and Physical Address Details you entered will appear here, and your account PIN number in the upper right corner.