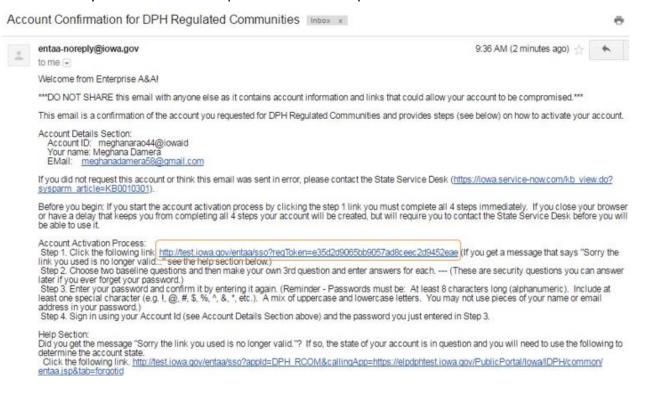

### **STEP 3: ACCOUNT ACTIVATION**

The next page will direct you to check your email (the email you entered on the previous screen) to complete the process of creating an account.

Open the email that was sent to you with the subject "Account Confirmation". Click the link in the body of the email to complete the activation process.