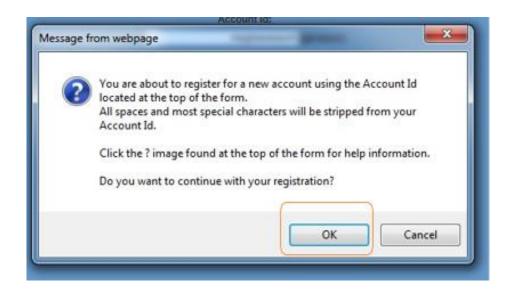

: 1-855-824-4357.

### **STEP 1: NEW USER REGISTRATION**

To start the application process, you will need to create an account. From the licensing portal home page, click **New User Registration.** 



# **STEP 2: ENTER REGISTRATION DETAILS**

Enter your First and Last name in the appropriate boxes, then click **Register**. (Note: You must have a valid personal email address to complete the following steps to create an account.)



The following screen requires you to enter your email twice. Your Account ID, First, and Last names will be filled in automatically.

If the Account ID field is blank, enter a username in the following format: *firstname.lastname* When you have completed all the required fields, click **Save Account Details**.



A pop-up will appear. Click **OK** to continue.



### **STEP 3: ACCOUNT ACTIVATION**

The next page will direct you to check your email (the email you entered on the previous screen) to complete the process of creating an account.



Open the email that was sent to you with the subject "Account Confirmation". Click the link in the body of the email to complete the activation process.



# **STEP 4: ENTER SECURITY QUESTIONS**

Clicking on the link provided in your email will take you to the page to set up your account security details.

Select your security questions and provide the answers. For Question 3, write your own security question and provide your answer. When you have filled out all the security question details, click **Save Identity Baseline.** 



### **STEP 5: SET PASSWORD**

Next, you will need to **create a password** for