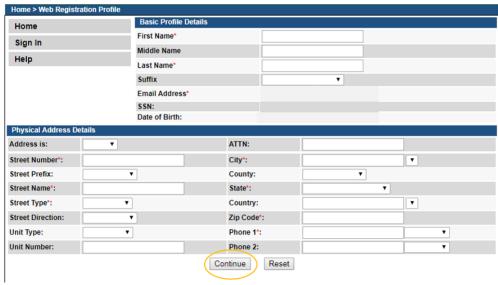

## **STEP 7: PROVIDE PROFILE DETAILS**

On the following page, your Email Address, SSN and Date of Birth fields will be filled in. Complete the remaining **Basic Profile Details** and **Physical Address Details**. (Fields with red asterisks are required.) When you have finished entering your information, click **Continue**.