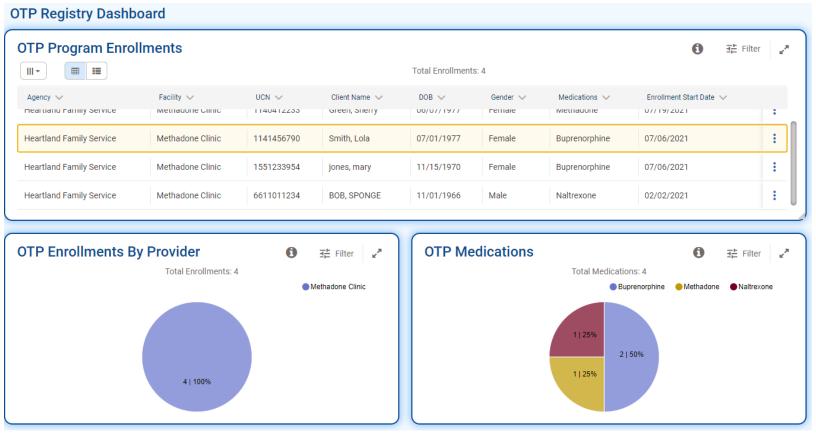

se-and-Problem-Gambling-Data Reporting/Iowa-Behavioral-Health-Reporting-System





#### **AGENDA**

- Introductions
- OTP Registry Transition
- Logging into IBHRS
- OTP Registry Workflow
- Dashboard
- Q & A





#### **Transition Plan**

- ACTIVE OTP Registry Program Enrollments within I-SMART will be migrated by FEI to the new/updated facilities created by IDPH. CLOSED OTP Registry Program Enrollments will be available under the Provider Agency OTP Registry facility.
- NOTE There is a truncated blackout period beginning at 7:00am CT on 8/9/21 through the creation of new user accounts.





## Logging in to IBHRS UAT Site

FEI will create an account for those staff who will be practicing data entry.

Instructions located on the IBHRS Documentation Page







#### OTP Registry Dashboard







#### **Client Workflow**







## QUESTIONS?





YOU ARE HERE

### Implementation Timeline

#### **July 2021**

- Complete FINAL Data Entry for SUD/PG in I-SMART and Submissions to CDR (for SFY2021)
- ✓ Begin Collecting IBHRS Data
- Technical Assistance Webinars
  - √ Vendor Specific Session (7/14)
- ☐ IBHRS Portal Usage and Data Entry Screen Trainings
  - OTP Registry Training (7/20)
  - Statewide Waitlist Training (7/28)
  - Grant Management Training (7/30)
- □ Complete XML Submission Testing for Integrated Treatment (SUD/PG) Reporting
- □ Complete H837 IPN Claim Submission Testing

#### August 2021

- ☐ Final Training Topic TBD (8/2)
- Begin Reporting IBHRS Data
- □ Previous SUD and PG Episodes Entered in I-SMART Read Only in IBHRS
- ☐ I-SMART Not Available
- No Submissions to C