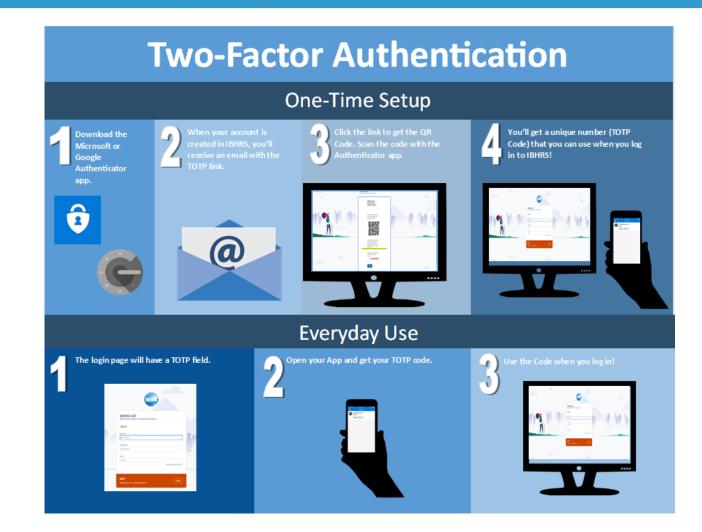

## Logging in to IBHRS UAT Site

FEI will create an account for those staff who will be practicing data entry.

Instructions located on the IBHRS Documentation Page