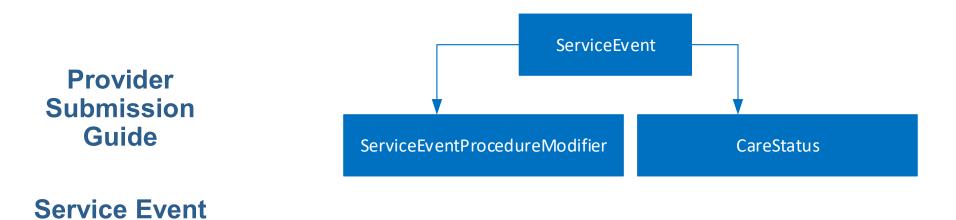

### Provider Submission Guide

- Provider Submission Guide
  - Data Submission Options
  - · Validation Errors, Warnings, and Guidance
  - Data Set Overview
    - Client
    - Treatment Episode
    - Service Event
  - XML Schema Definition
  - Example XML Files
- Testing and Certification
- Provider Submission Guide coming January 27, 2021