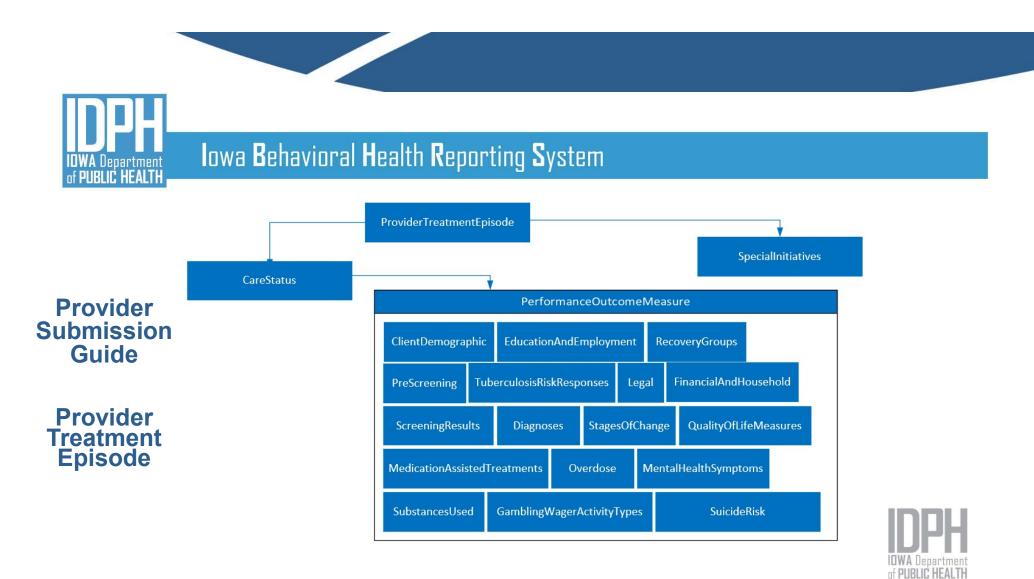

### Provider Submission Guide

- Provider Submission Guide
  - Data Submission Options
  - · Validation Errors, Warnings, and Guidance
  - Data Set Overview
    - Client
    - Treatment Episode
    - Service Event
  - XML Schema Definition
  - Example XML Files
- Testing and Certification
- Provider Submission Guide coming January 27, 2021