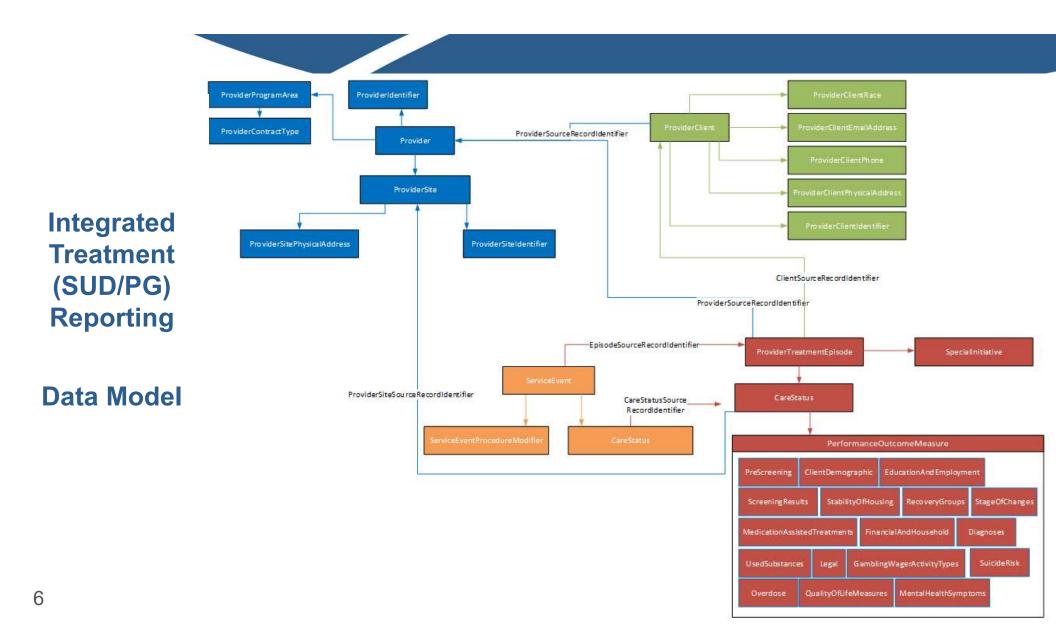

## AGENDA

- Introductions and Background
- IBHRS Modules
- Integrated Treatment (SUD/PG) Reporting
  - Provider Submission Guide
- Timeline and Next Steps
- Q & A

### Provider Submission Guide

- Provider Submission Guide
  - Data Submission Options
  - · Validation Errors, Warnings, and Guidance
  - Data Set Overview
    - Client
    - Treatment Episode
    - Service Event
  - XML Schema Definition
  - Example XML Files
- Testing and Certification
- Provider Submission Guide coming January 27, 2021