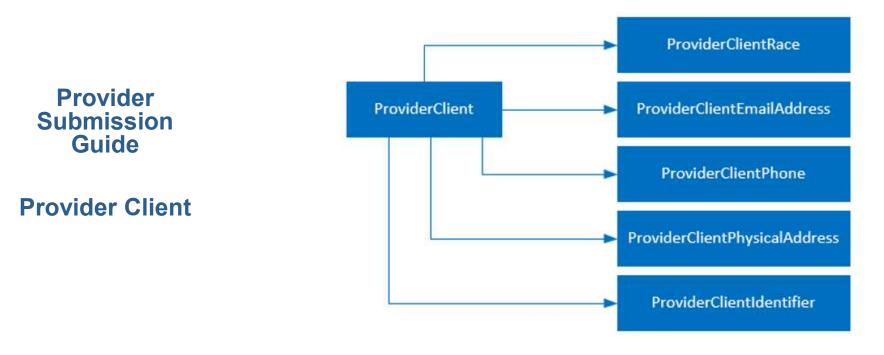

### Provider Submission Guide

- Provider Submission Guide
  - Data Submission Options
  - · Validation Errors, Warnings, and Guidance
  - Data Set Overview
    - Client
    - Treatment Episode
    - Service Event
  - XML Schema Definition
  - Example XML Files
- Testing and Certification
- Provider Submission Guide coming January 27, 2021