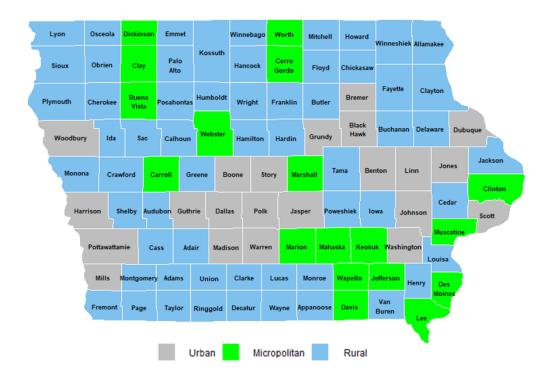

# A. URBAN, MICROPOLITAN, AND RURAL COMPARISON

This section compares the findings of urban (50,000 or more residents), micropolitan (urban core of 10,000 but fewer than 50,000 residents), and rural counties (fewer than 2,500 residents) from the data received for the Iowa Barriers to Prenatal Care survey in 2013 through 2019. It uses the IDPH's designation for the county, and the map of the counties is shown in Figure A1. The total sample sizes across years for urban counties ranged from 10,263 to 16,899, for micropolitan counties the sample size ranged from 3,225 to 4,584, and for rural counties the sample size ranged from 3,310 to 5,393.

Figure A1. Map of the Urban, Micropolitan, and Rural Counties in Iowa