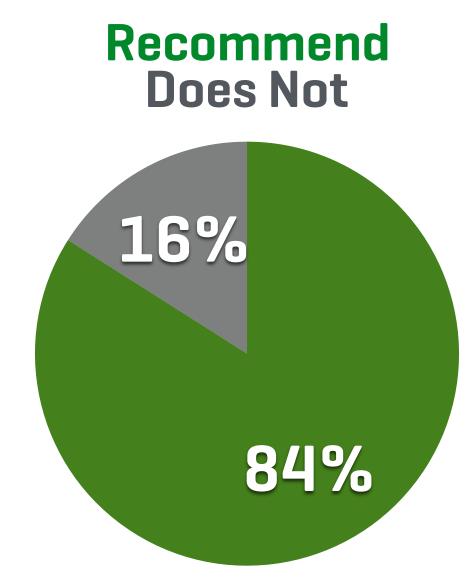

# **RECOMMEND TO FRIENDS**

### **84% OF PLAYERS WOULD RECOMMEND TO THEIR FRIENDS**

**CONFIDENTIAL GameCo 2017** 

**DATA FROM EXIT SURVEYS AT ATLANTIC CITY PROPERTIES** 