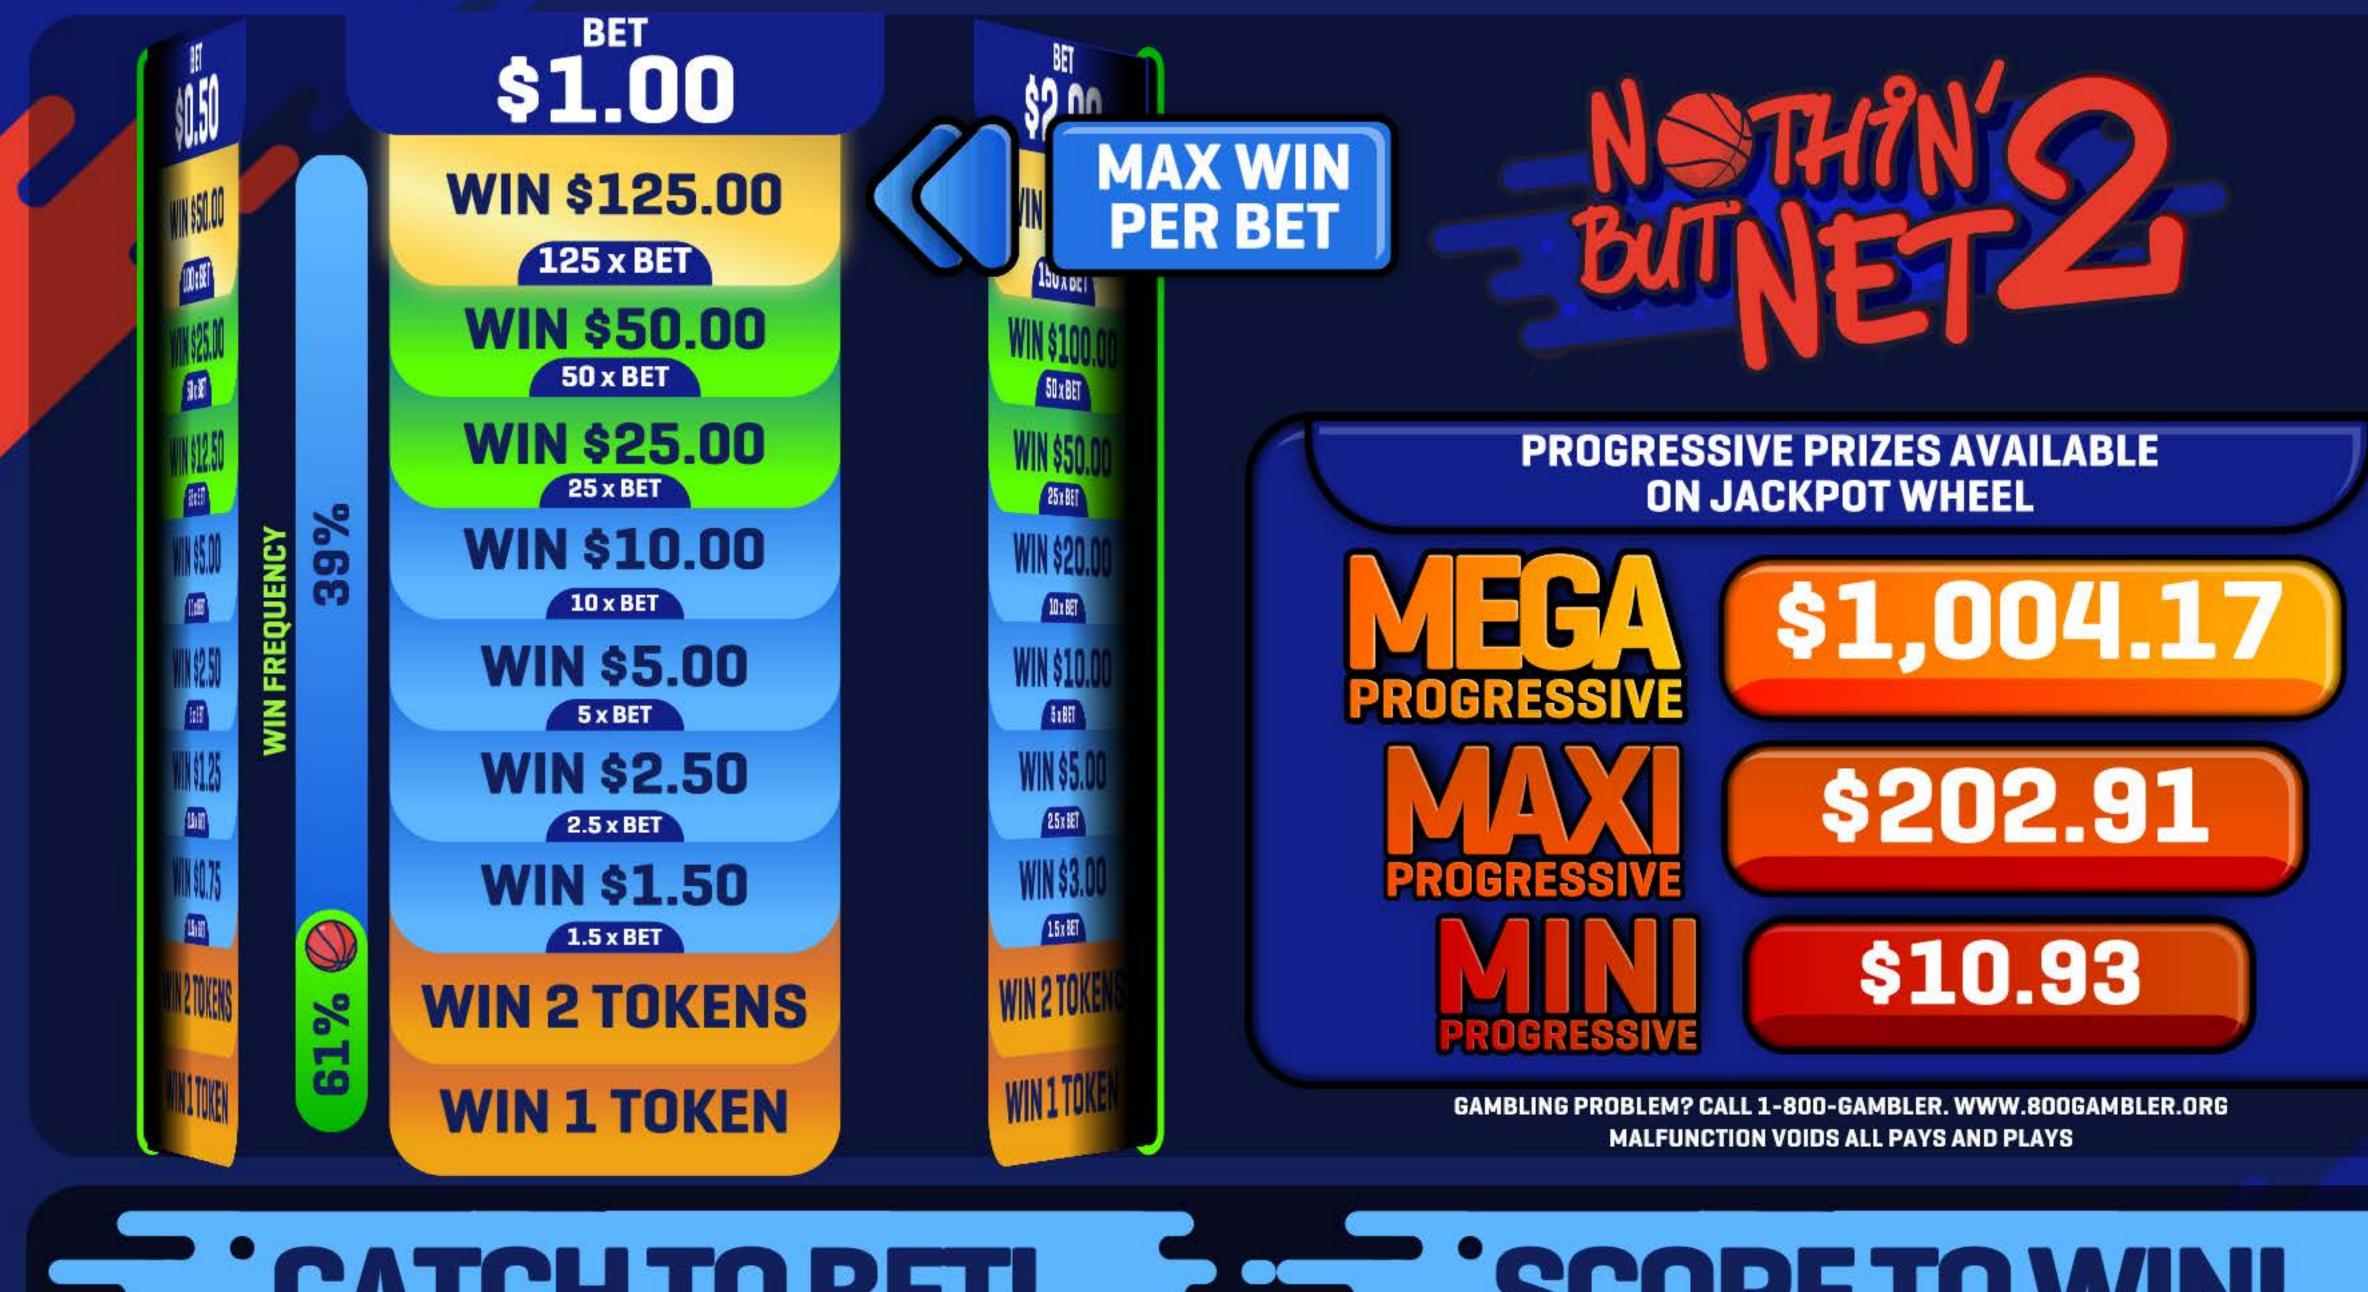

### **Game Details**

**Bet Denominations** \$0.50 to \$5 **Game Session Time** 30-60 Seconds **Payout Volatility** Low-Medium **Game Variations** Launch Game ~ 94% RTP

Any Legal RTP Upon Request

### **VGM Tech Specs**

- Patented Platform
- GLI-11 Certified
- UL<sup>®</sup> & CE<sup>®</sup> Certified
- Bill Validator & TITO
- Gaming Technology

  - · SAS 6.02Protocol

· Class III Gaming Device · GAT 3.5 Serial Support Player Tracking (GMU)