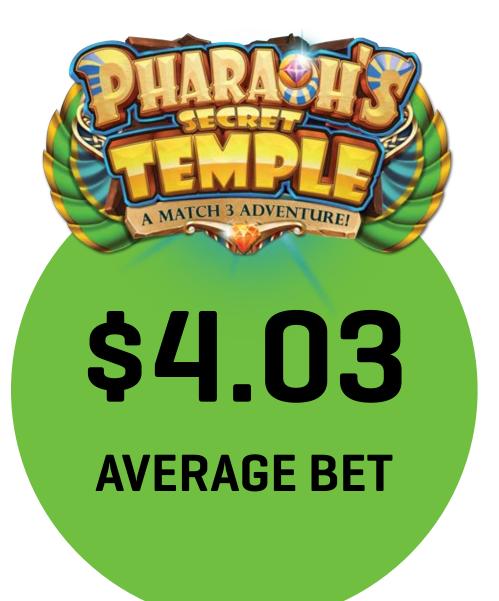

# LARGE AVERAGE BET SIZE

#### DATA FROM NEW ENGLAND TRIBAL CASINO **6 GAMES, MULTIPLE GENRES, OVER 2 MONTHS**

**CONFIDENTIAL GameCo 2017** 

32