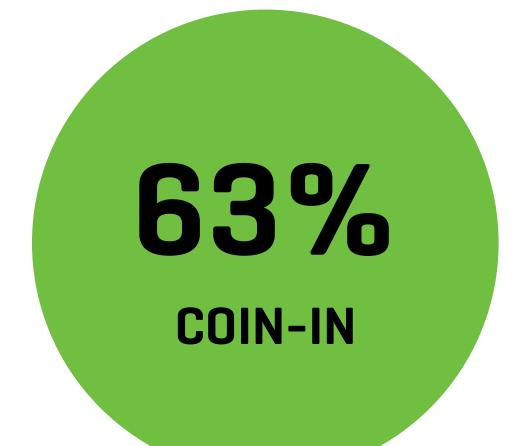

#### DATA FROM NEW ENGLAND TRIBAL CASINO **6 GAMES, MULTIPLE GENRES, OVER 6 MONTHS**

**CONFIDENTIAL GameCo 2017** 

### AGES 44 & UNDER

31