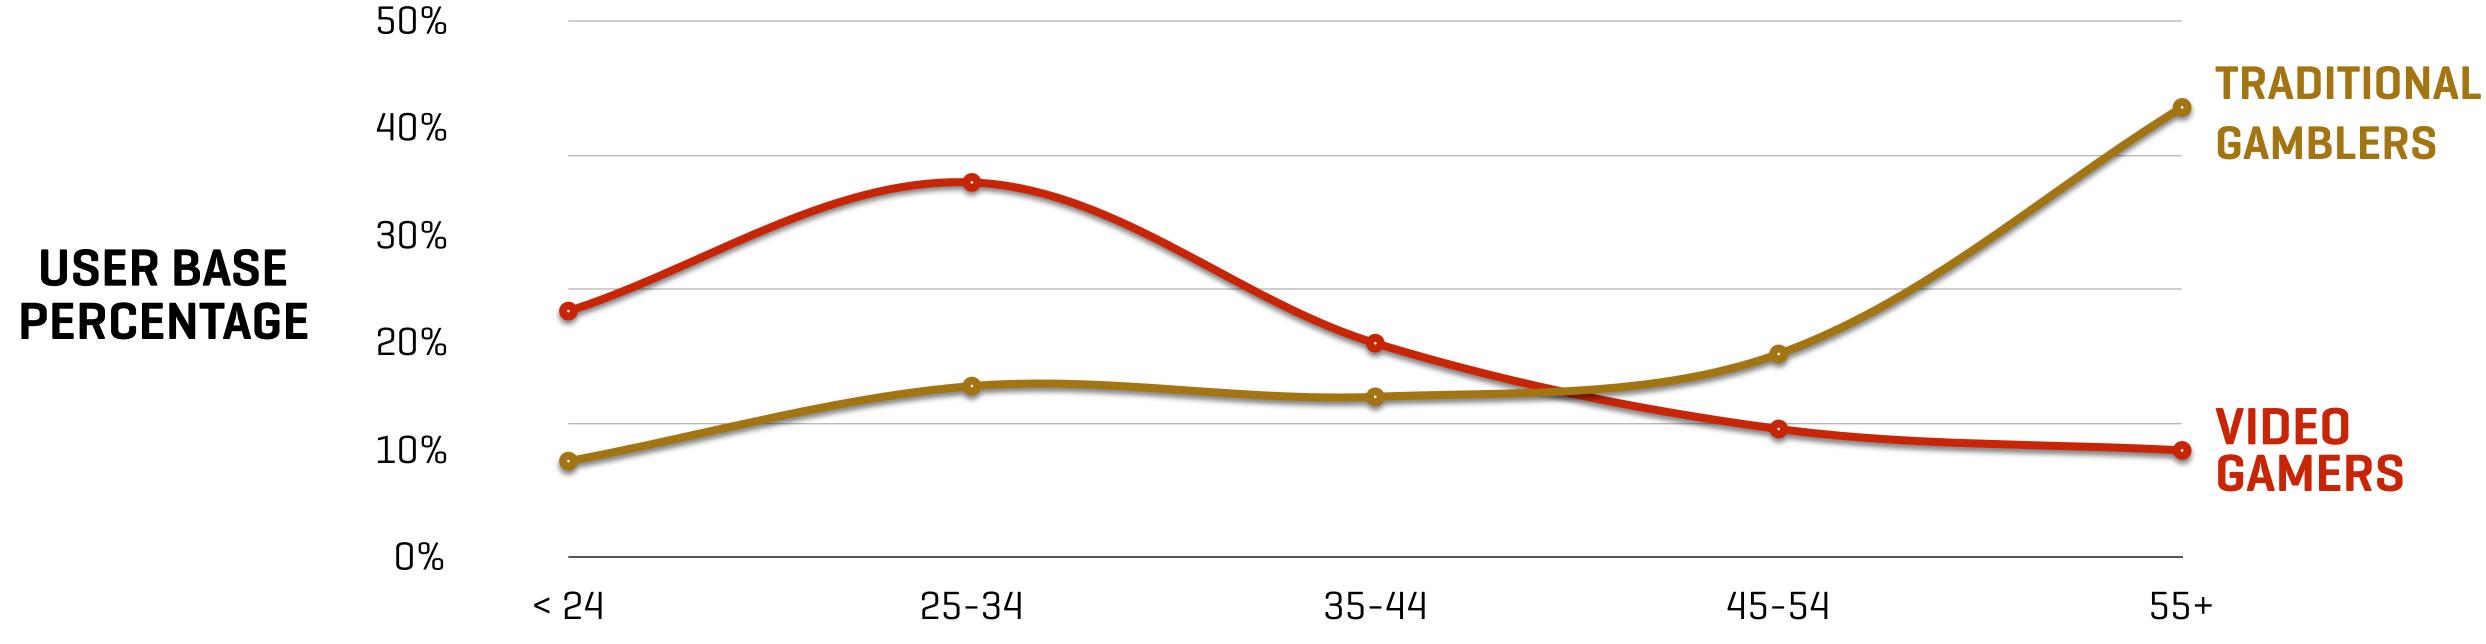

# WHO'S PLAYING

# **TRENDS COLLIDE**

Sources: Survey of 10,000 Employees at Quicken Loans (2014)

AGE

10

# **GAMERS TODAY**

**Average Core Gamer 30 Years Old** 

**Average Casual Gamer 43 Years Old** 

# **GAMES IMPACT AUDIENCE**

#### **60% OF PLAYERS UNDER 40 YEARS OLD**

#### **60% OF PLAYERS OVER 40 YEARS OLD**