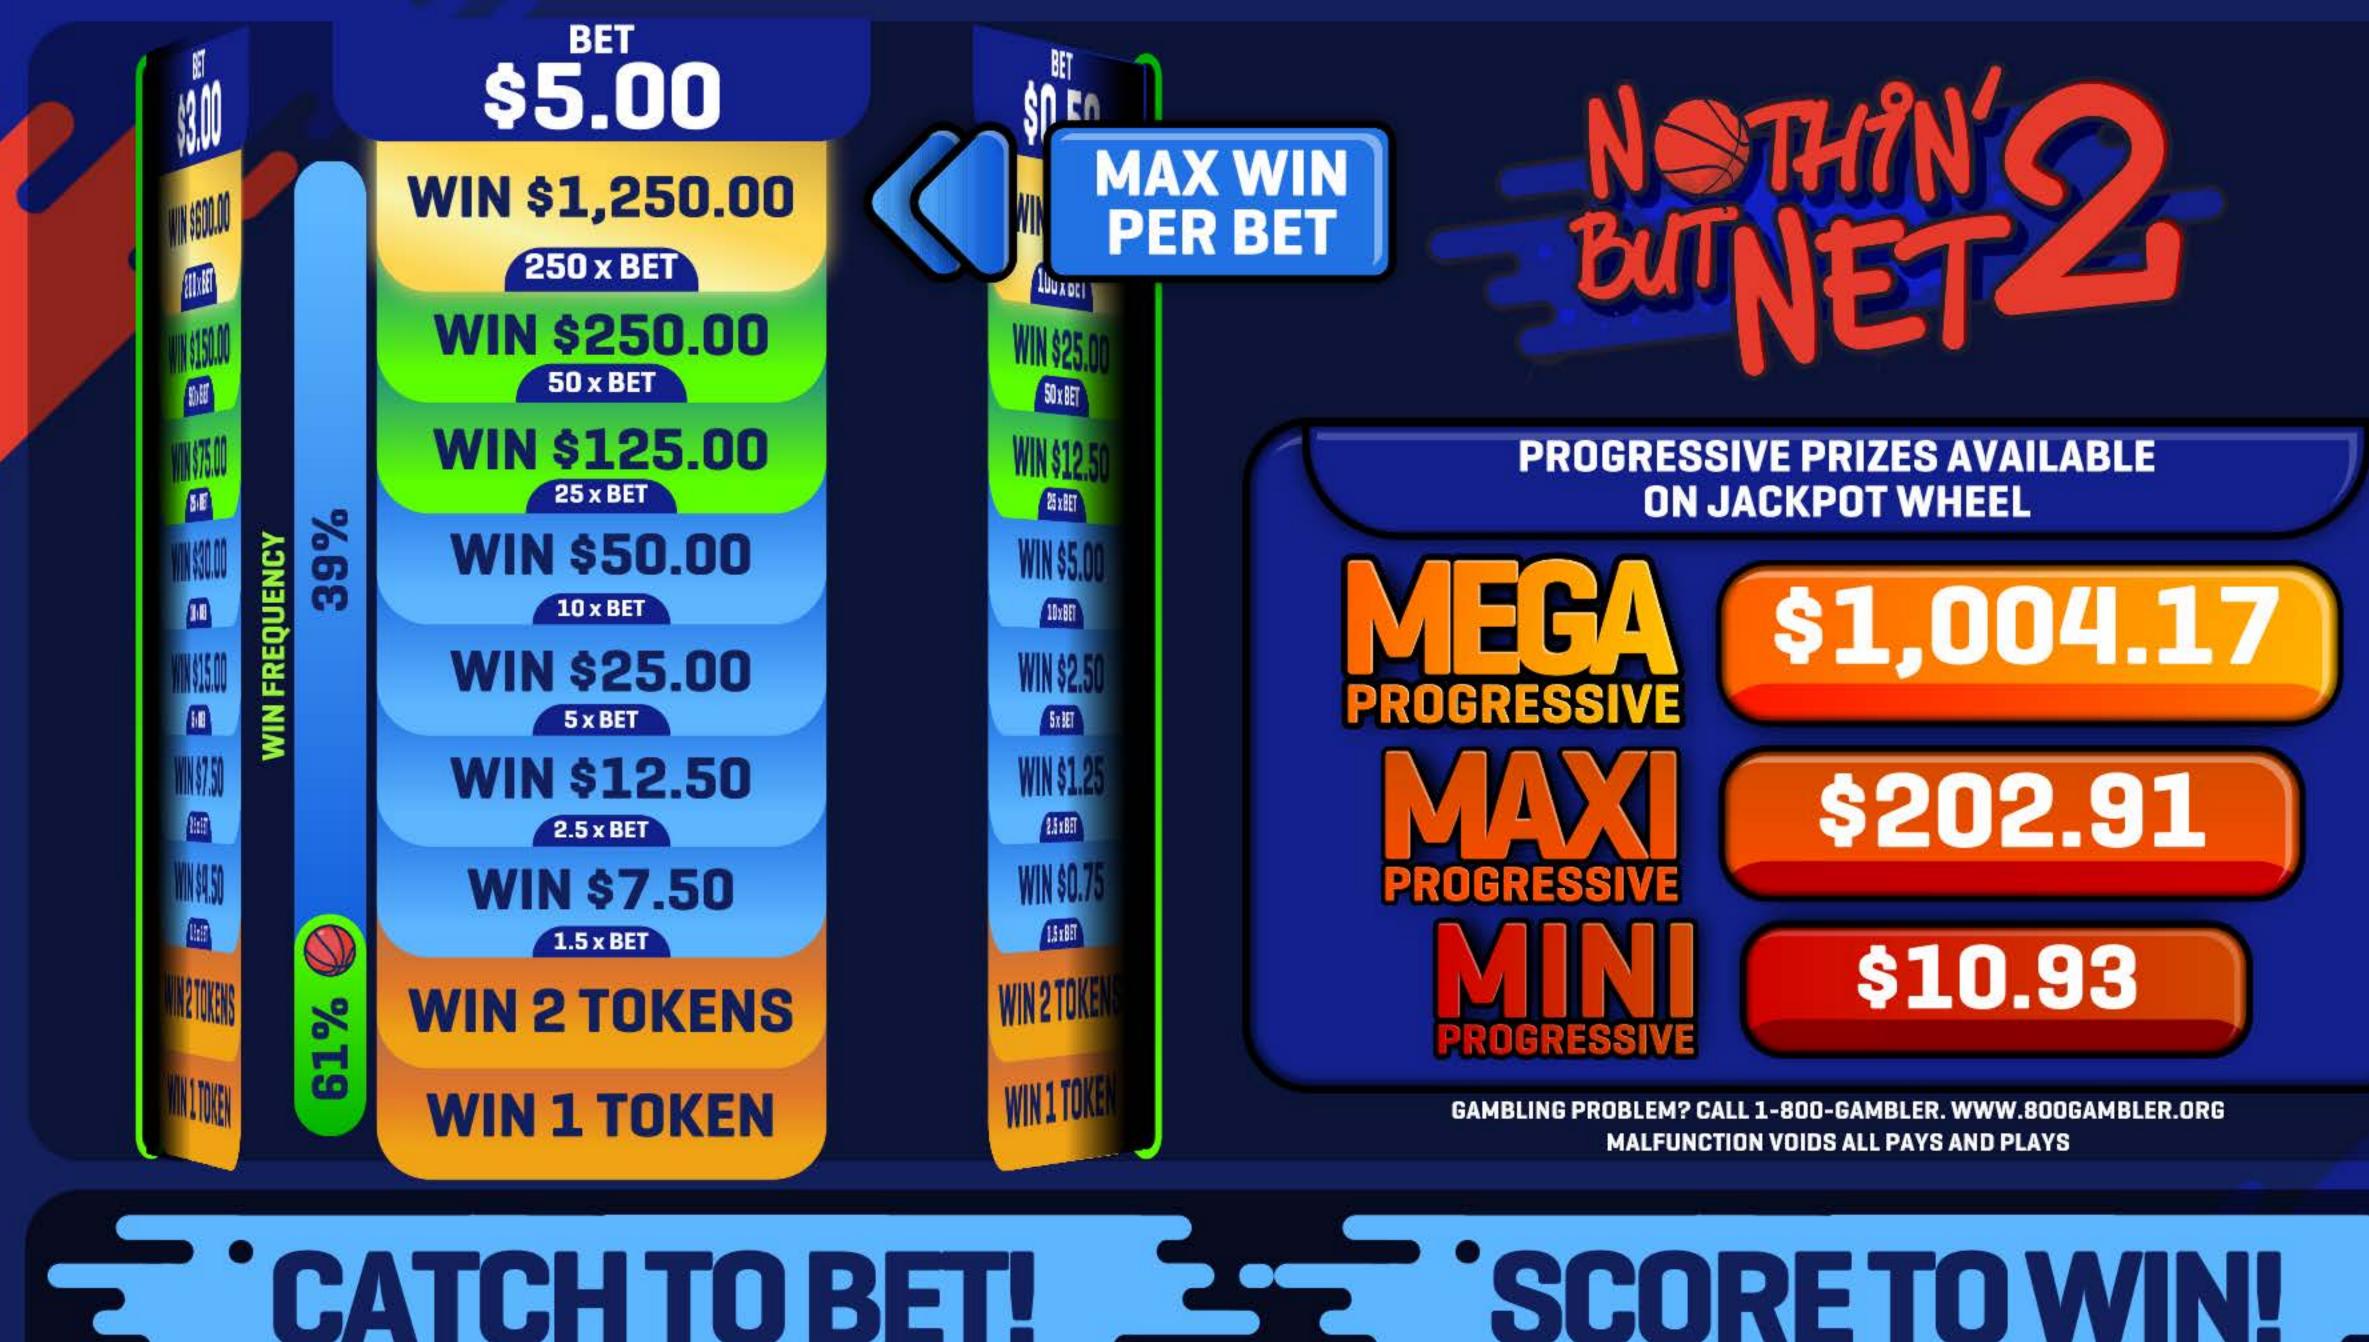

### **Game Details**

**Bet Denominations** \$0.50 to \$5 **Game Session Time** 30-60 Seconds **Payout Volatility** Low-Medium **Game Variations** Launch Game ~ 94% RTP

Any Legal RTP Upon Request

### **VGM Tech Specs**

- Patented Platform
- GLI-11 Certified
- UL<sup>®</sup> & CE<sup>®</sup> Certified
- Bill Validator & TITO
- Gaming Technology

  - · SAS 6.02Protocol

· Class III Gaming Device · GAT 3.5 Serial Support Player Tracking (GMU)