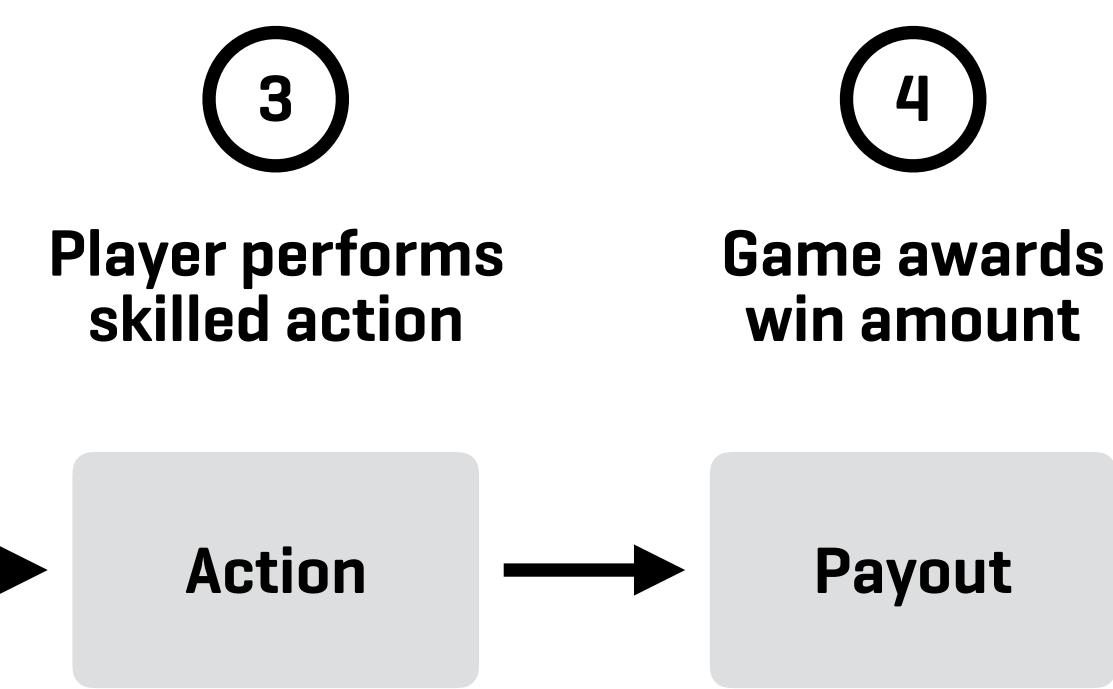

le system will allow players to face off directly against one another in "winner take all" challenges and tournaments

# **KEY FEATURES**

- Support for 2-8 Player Competitions
- Works With Most GameCo VGM Titles
- Works With All Existing VGM Hardware
- · All Players Compete on Same "Map" at Same Time
- · Rake-Based Gambling w All Bets Matching
  - First Player Sets Bet Amount, Casino Sets Rake %
- · "Sudden Death" Tie-Breaker Feature











# HOW IT WORKS

































# **CHANCE & SKILL**



# **PURE CHANCE**

**Examples: Slot Machines** Craps Roulette







# **CHANCE & SKILL**

- **Examples:** 
  - Poker
- Blackjack
- GameCo



# **PURE SKILL**

**Examples: Esports New Jersey** "Stick & Ball"





# **GAMEPLAY EXPERIENCE**









# **GAMEPLAY FLOWCHART**











# **INNOVATION CONSIDERATIONS**

# **MATRIX TO EVALUATE CASINO PARTNERS**





Location



**Expectation** 



**Data Sharing** 





### Marketing





**Advanced Metrics** 



**Business Terms** 







# WHO'S PLAYING





# **TRENDS COLLIDE**



Sources: Survey of 10,000 Employees at Quicken Loans (2014)



AGE





10

# **GAMERS TODAY**



**Average Core Gamer 30 Years Old** 







**Average Casual Gamer 43 Years Old** 





# **GAMES IMPACT AUDIENCE**



#### **60% OF PLAYERS UNDER 40 YEARS OLD**



#### **60% OF PLAYERS OVER 40 YEARS OLD**





# **REACHING NEW PLAYERS**



#### DATA FROM NEW ENGLAND TRIBAL CASINO **6 GAMES, MULTIPLE GENRES, OVER 6 MONTHS**

**CONFIDENTIAL GameCo 2017** 





### AGES 44 & UNDER



31

# LARGE AVERAGE BET SIZE



#### DATA FROM NEW ENGLAND T