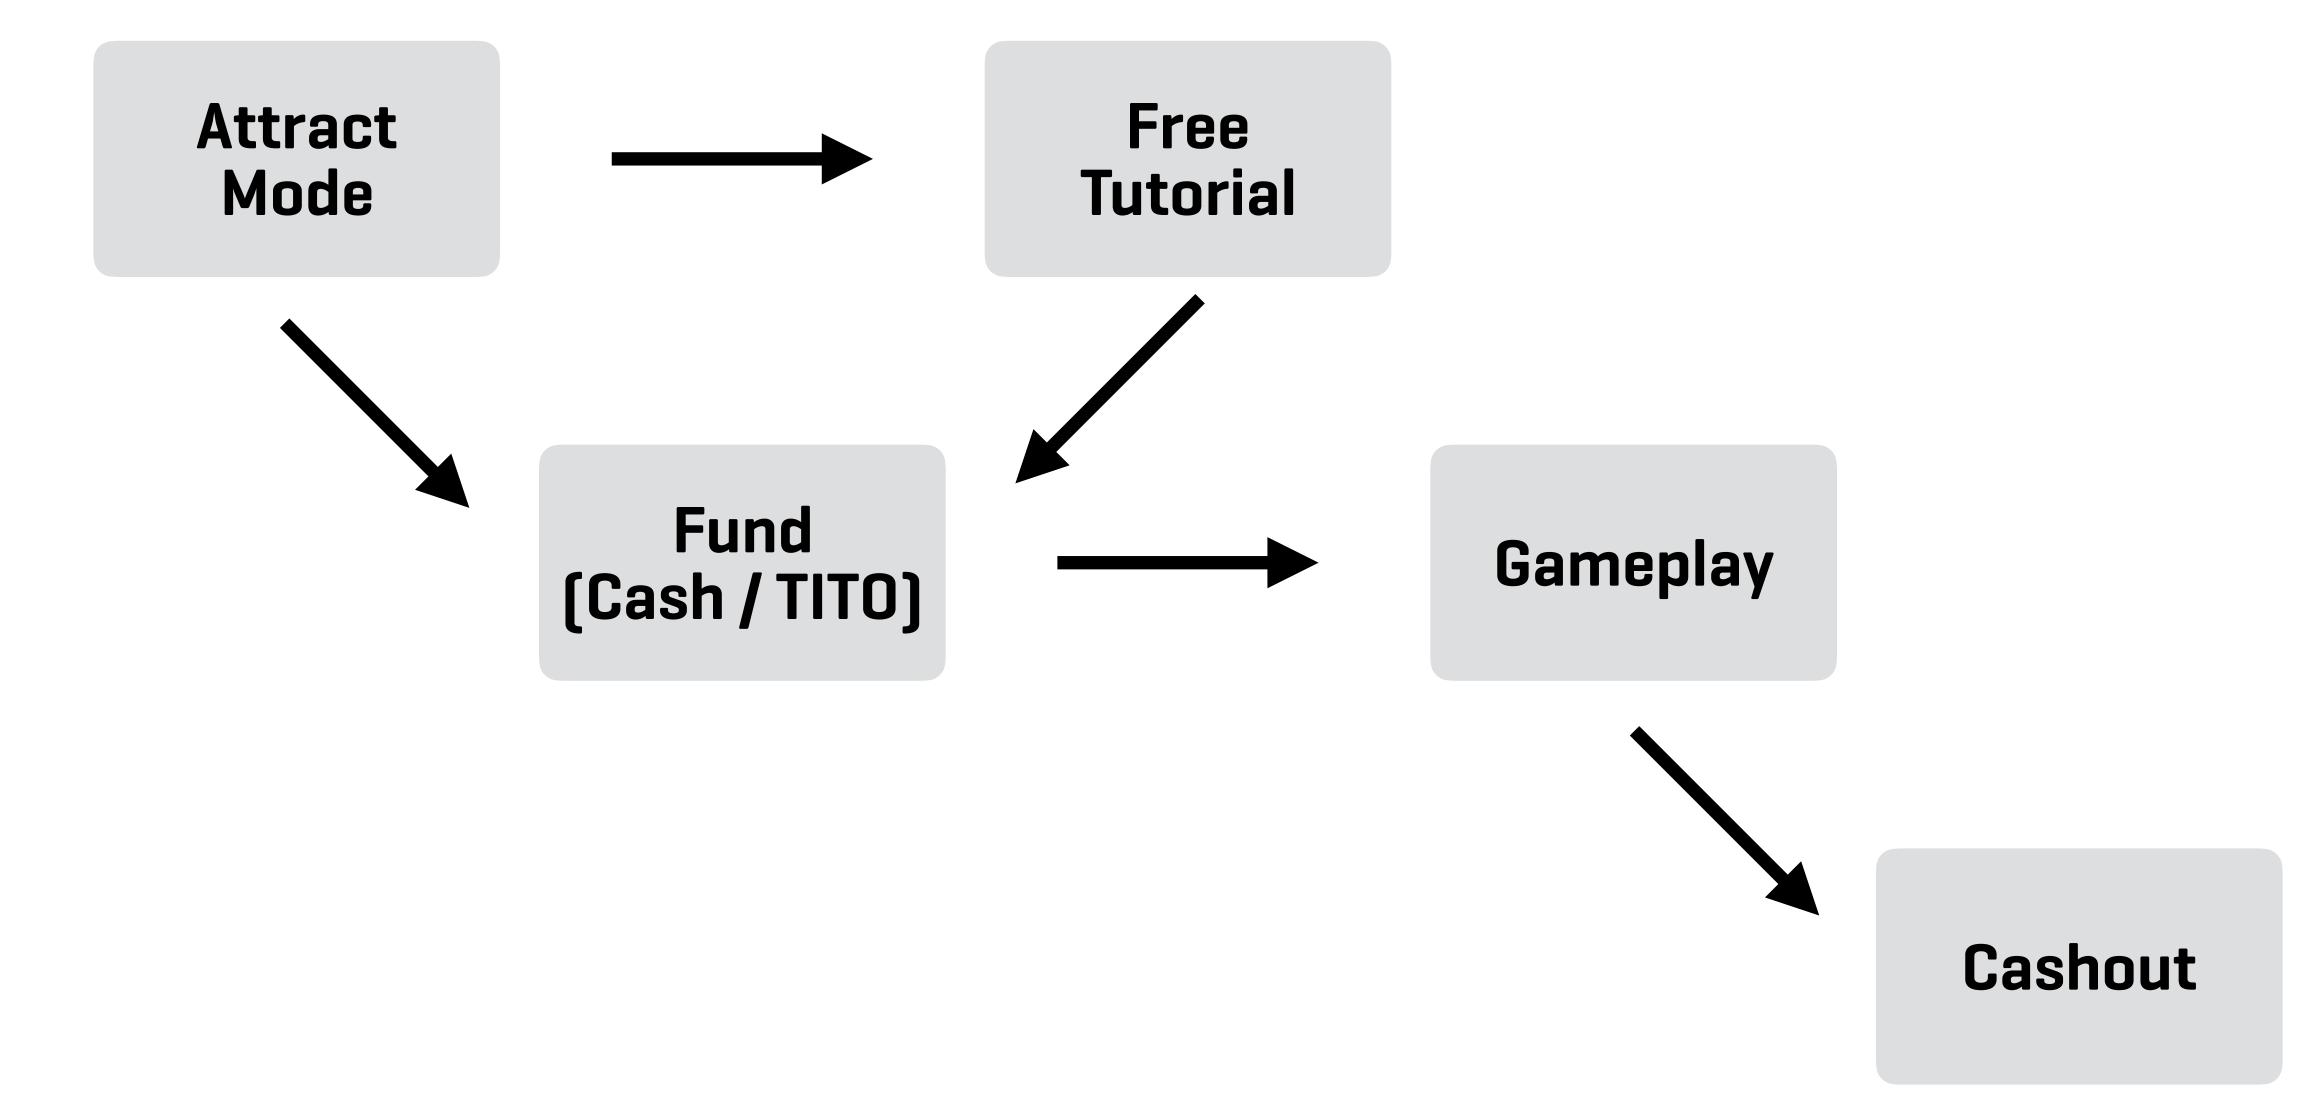

ut
- · This player vs player (PVP) style system will allow players to face off directly against one another in "winner take all" challenges and tournaments

# **KEY FEATURES**

- Support for 2-8 Player Competitions
- Works With Most GameCo VGM Titles
- Works With All Existing VGM Hardware
- · All Players Compete on Same "Map" at Same Time
- · Rake-Based Gambling w All Bets Matching
  - First Player Sets Bet Amount, Casino Sets Rake %
- · "Sudden Death" Tie-Breaker Feature











# HOW IT WORKS

































# **CHANCE & SKILL**



# **PURE CHANCE**

**Examples: Slot Machines** Craps Roulette







# **CHANCE & SKILL**

- **Examples:** 
  - Poker
- Blackjack
- GameCo



# **PURE SKILL**

**Examples: Esports New Jersey** "Stick & Ball"





# **GAMEPLAY EXPERIENCE**









# **GAMEPLAY FLOWCHART**











# **INNOVATION CONSIDERATIONS**

# **MATRIX TO EVALUATE CASINO PARTNERS**





Location



**Expectation** 



**Data Sharing** 





### Marketing





**Advanced Metrics** 



**Business Terms** 







# WHO'S PLAYING





# **TRENDS COLLIDE**



Sources: Survey of 10,000 Employees at Quicken Loans (2014)



AGE





10

# **GAMERS TODAY**



**Average Core Gamer 30 Years Old** 







**Average Casual Gamer 43 Years Old** 





# **GAMES IMPACT AUDIENCE**



#### **60% OF PLAYERS UNDER 40 YEARS OLD**



#### **60% OF PLAYERS OVER 40 YEARS OLD**





# **REACHING NEW PLAYERS**



#### DATA FROM NEW ENGLAND TRIBAL CASINO **6 GAMES, MULTIPLE GENRES, OVER 6 MONTHS**

**CONFIDENTIAL GameCo 2017** 





### AGES 44 & UNDER



31

# LARGE AVERAGE BE