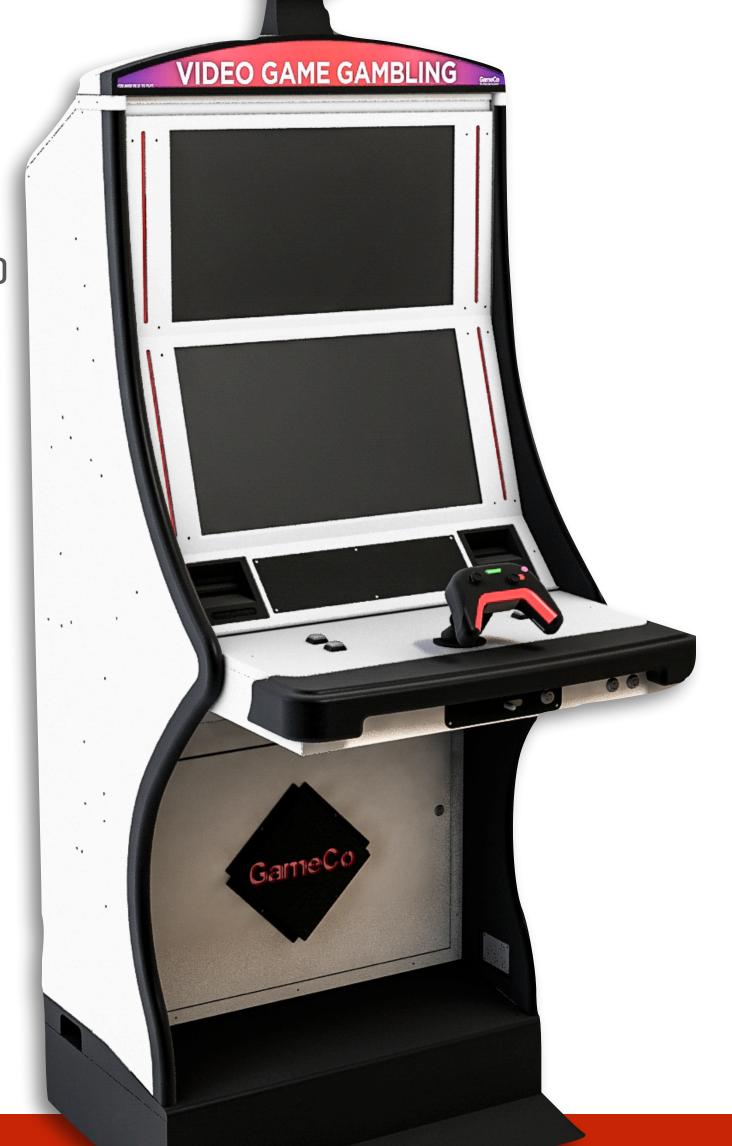

# VIDEO GAME GAMBLING MACHINE (VGM<sup>TM</sup>)

# The GameCo VGM<sup>™</sup> Platform

GameCo is uniting the experience of playing video games with the excitement of gambling by creating the world's first skill-based Video Game Gambling Machines (VGM™). The GameCo Platform balances player skill with patented game design, while maintaining the same casino economics as traditional slot machines.

### **VGM Tech Specs**

- Patented Platform
- GLI-11 Certified
- UL<sup>®</sup> & CE<sup>®</sup> Certified
- Bill Validator & TITO
- Gaming Technology

  - · SAS 6.02Protocol

· Class III Gaming Device · GAT 3.5 Serial Support Player Tracking (GMU)