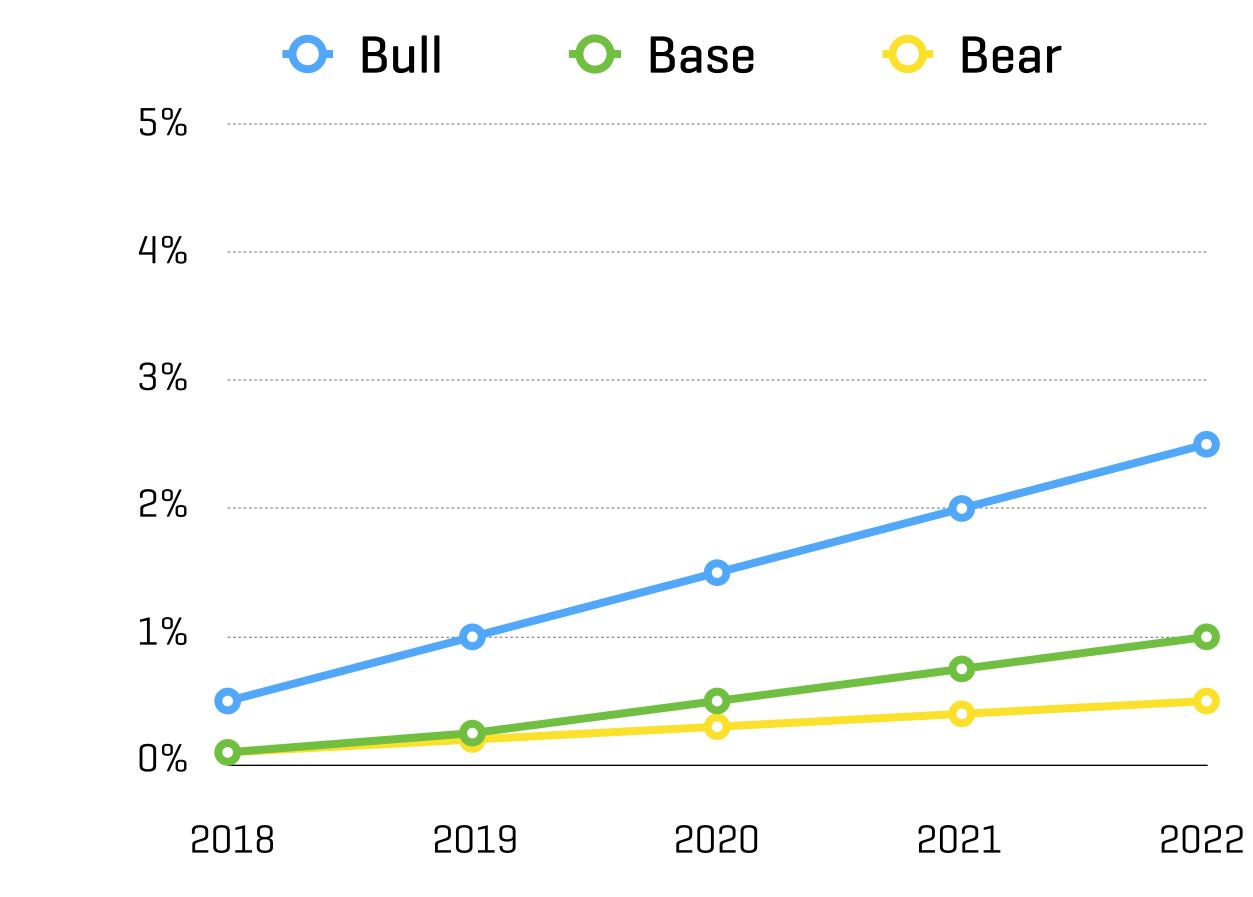

# MARKET SIZE

# **NORTH AMERICA SLOT UNITS: 1,000,000**

### **Skill-Based Games - Total Units**

#### **CONFIDENTIAL GameCo 2017**

#### **Skill-Based Games - % of Total Slots**

Sources: Eilers & Krejcik Gaming, LLC 37