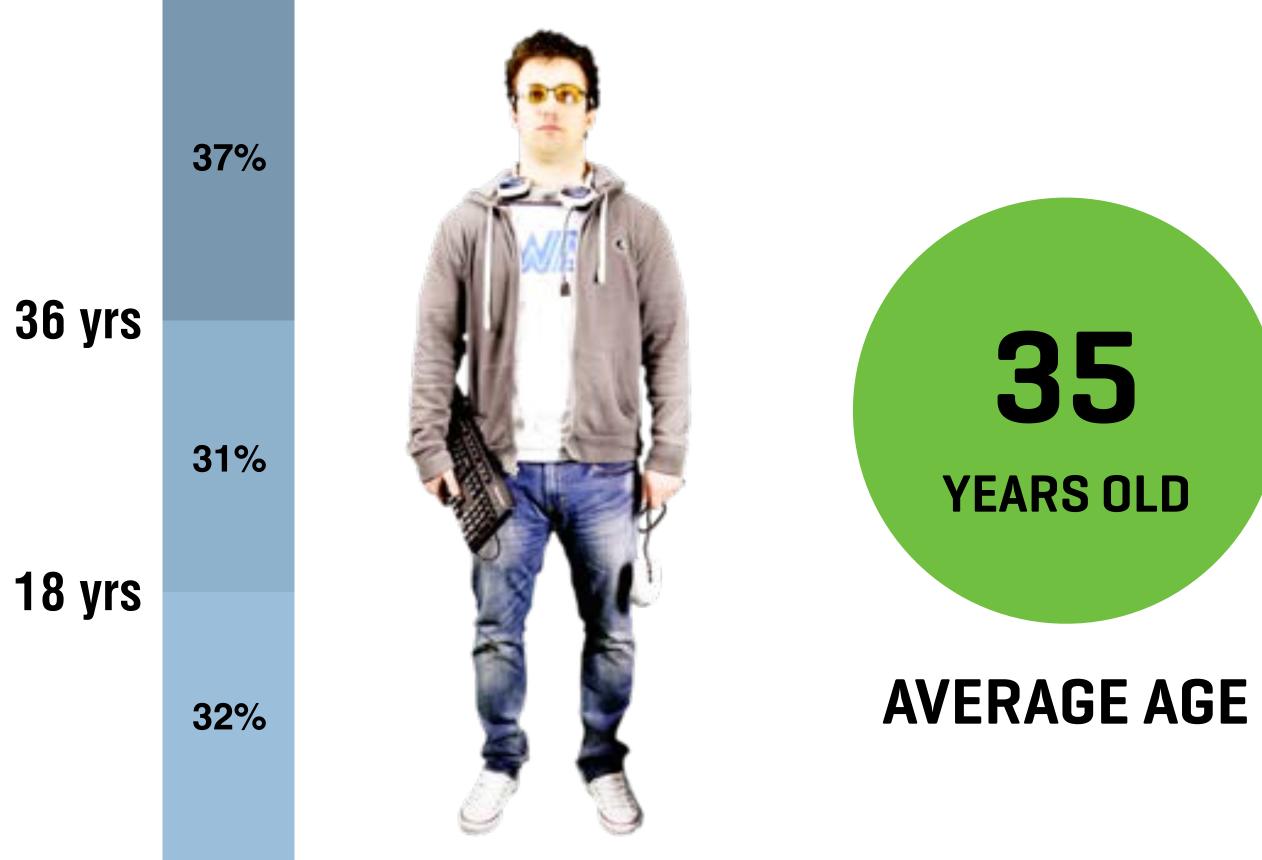

# **GAME GENRES / GAMER DEMOGRAPHICS**

# **MAJORITY MALE**

# **AVERAGE AGE 35 YRS OLD**

#### **CORE GAMES** MAJORITY MALE

AVERAGE AGE **35 YRS OLD** 

**CASUAL GAMES** MAJORITY FEMALE

- · Average age of video gamer is 35 years old versus slot patron ~55-60 years old Average video gamer could be casino customer for ~40 years
- Calculation does not include significant non-gaming lifetime spend