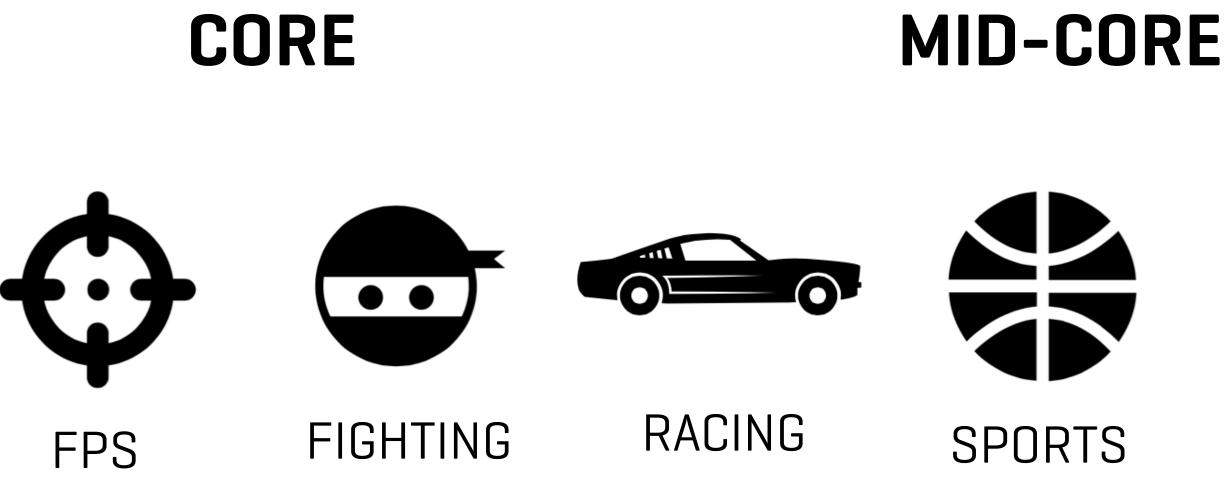

# **GAME GENRES / GAMER DEMOGRAPHICS**

# **MAJORITY MALE**

# **AVERAGE AGE 35 YRS OLD**

# CASUAL

### PUZZLE

# CLASSIC

## PLATFORMER

# **MAJORITY FEMALE**

#### **CORE GAMES** MAJORITY MALE

AVERAGE AGE **35 YRS OLD** 

**CASUAL GAMES** MAJORITY FEMALE