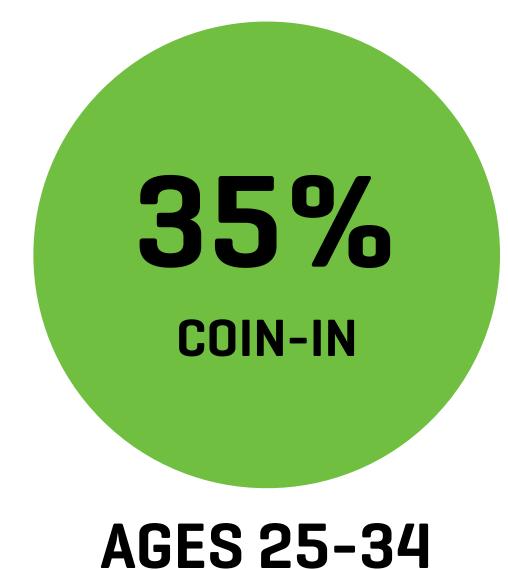

#### DATA FROM NEW ENGLAND TRIBAL CASINO **6 GAMES, MULTIPLE GENRES, OVER 6 MONTHS**

**CONFIDENTIAL GameCo 2017** 

### AGES 44 & UNDER

31