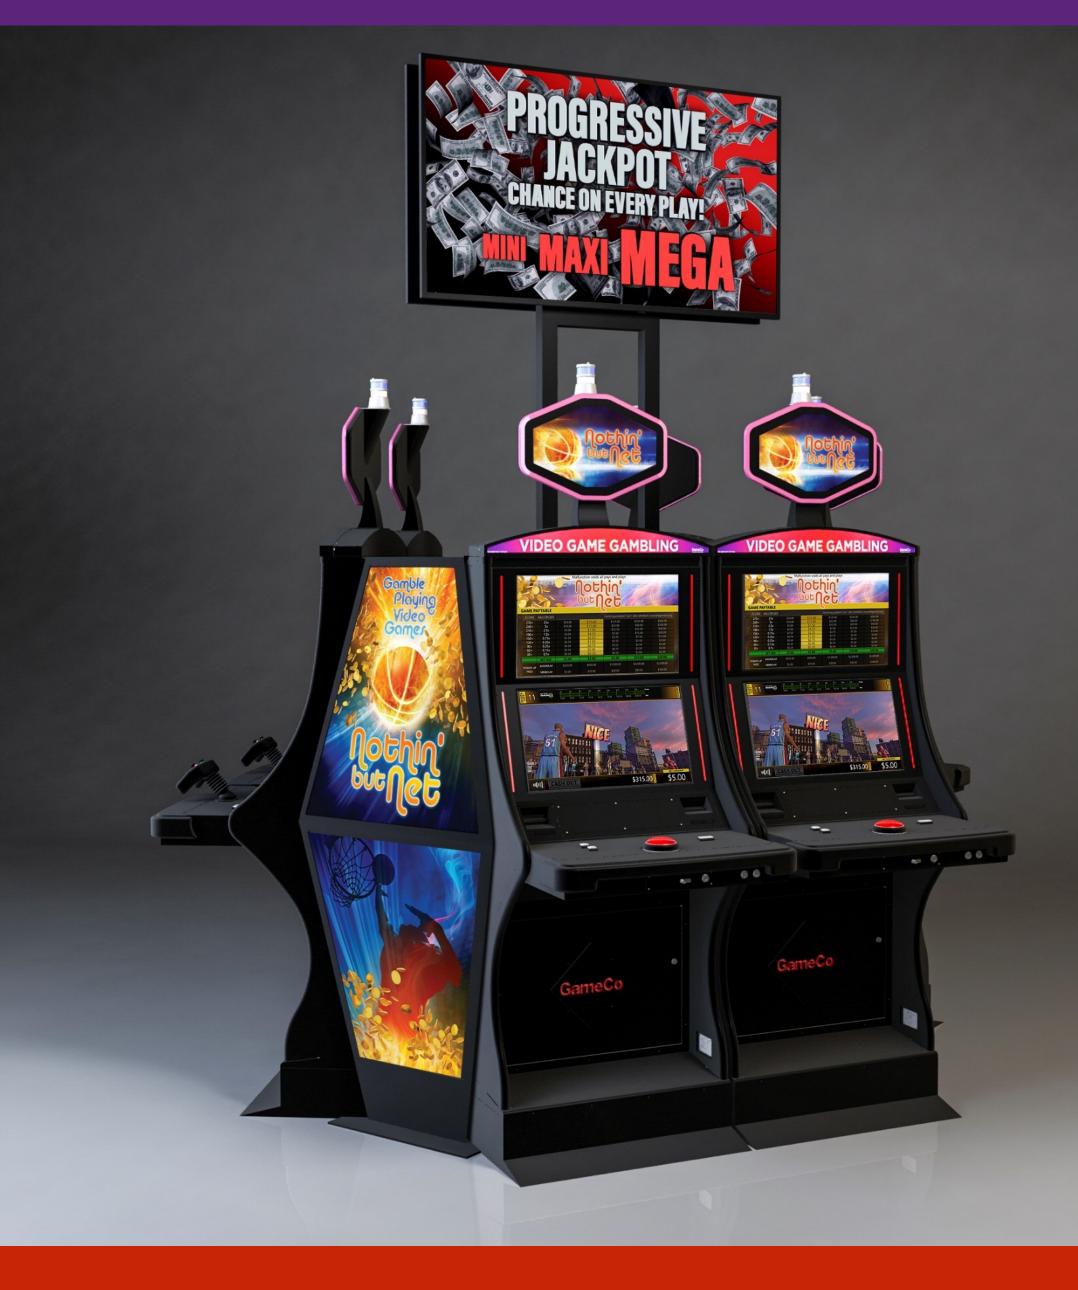

ame System
- Casual & Sports Games
- Social Gameplay
- Pluq & Play Hardware











# MULTIPLAYER CHALLENGE MODE

# **OVERVIEW**

- · GameCo is developing a VGM Platform feature that allows individual gaming machines to be networked into a common system for competitive play and payout
- · This player vs player (PVP) style system will allow players to face off directly against one another in "winner take all" challenges and tournaments

# **KEY FEATURES**

- Support for 2-8 Player Competitions
- Works With Most GameCo VGM Titles
- Works With All Existing VGM Hardware
- · All Players Compete on Same "Map" at Same Time
- · Rake-Based Gambling w All Bets Matching
  - First Player Sets Bet Amount, Casino Sets Rake %
- · "Sudden Death" Tie-Breaker Feature











# HOW IT WORKS

































# **CHANCE & SKILL**



# **PURE CHANCE**

**Examples: Slot Machines** Craps Roulette







# **CHANCE & SKILL**

- **Examples:** 
  - Poker
- Blackjack
- GameCo



# **PURE SKILL**

**Examples: Esports New Jersey** "Stick & Ball"





# **GAMEPLAY EXPERIENCE**









# **GAMEPLAY FLOWCHART**











# **INNOVATION CONSIDERATIONS**

# **MATRIX TO EVALUATE CASINO PARTNERS**





Location



**Expectation** 



**Data Sharing** 





### Marketing





**Advanced Metrics** 



**Business Terms** 







# WHO'S PLAYING





# **TRENDS COLLIDE**



Sources: Survey of 10,000 Employees at Quicken Loans (2014)



AGE





10

# **GAMERS TODAY**



**Average Core Gamer 30 Years Old** 







**Average Casual Gamer 43 Years Old** 





# **GAMES IMPACT AUDIENCE**



###