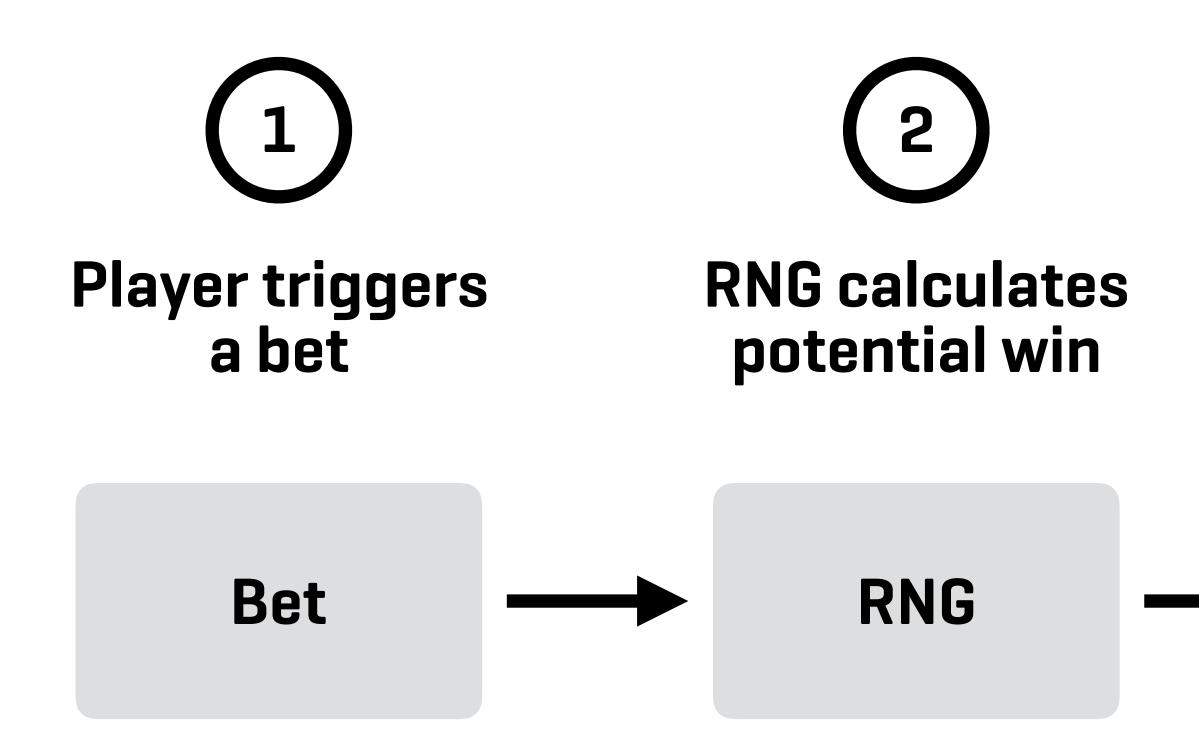

style system will allow players to face off directly against one another in "winner take all" challenges and tournaments

# **KEY FEATURES**

- Support for 2-8 Player Competitions
- Works With Most GameCo VGM Titles
- Works With All Existing VGM Hardware
- · All Players Compete on Same "Map" at Same Time
- · Rake-Based Gambling w All Bets Matching
  - First Player Sets Bet Amount, Casino Sets Rake %
- · "Sudden Death" Tie-Breaker Feature











# HOW IT WORKS

































# **CHANCE & SKILL**



# **PURE CHANCE**

**Examples: Slot Machines** Craps Roulette







# **CHANCE & SKILL**

- **Examples:** 
  - Poker
- Blackjack
- GameCo



# **PURE SKILL**

**Examples: Esports New Jersey** "Stick & Ball"





# **GAMEPLAY EXPERIENCE**









# **GAMEPLAY FLOWCHART**











# **INNOVATION CONSIDERATIONS**

# **MATRIX TO EVALUATE CASINO PARTNERS**





Location



**Expectation** 



**Data Sharing** 





### Marketing





**Advanced Metrics** 



**Business Terms** 







# WHO'S PLAYING





# **TRENDS COLLIDE**



Sources: Survey of 10,000 Employees at Quicken Loans (2014)



AGE





10

# **GAMERS TODAY**



**Average Core Gamer 30 Years Old** 







**Average Casual Gamer 43 Years Old** 





# **GAMES IMPACT AUDIENCE**



#### **60% OF PLAYERS UNDER 40 YEARS OLD**



#### **60% OF PLAYERS OVER 40 YEARS OLD**





# **REACHING NEW PLAYERS**



#### DATA FROM NEW ENGLAND TRIBAL CASINO **6 GAMES, MULTIPLE GENRES, OVER 6 MONTHS**

**CONFIDENTIAL GameCo 2017** 





### AGES 44 & UNDER



31

# LARGE AVERAGE BET SIZE



#### DATA FROM NEW ENGLA