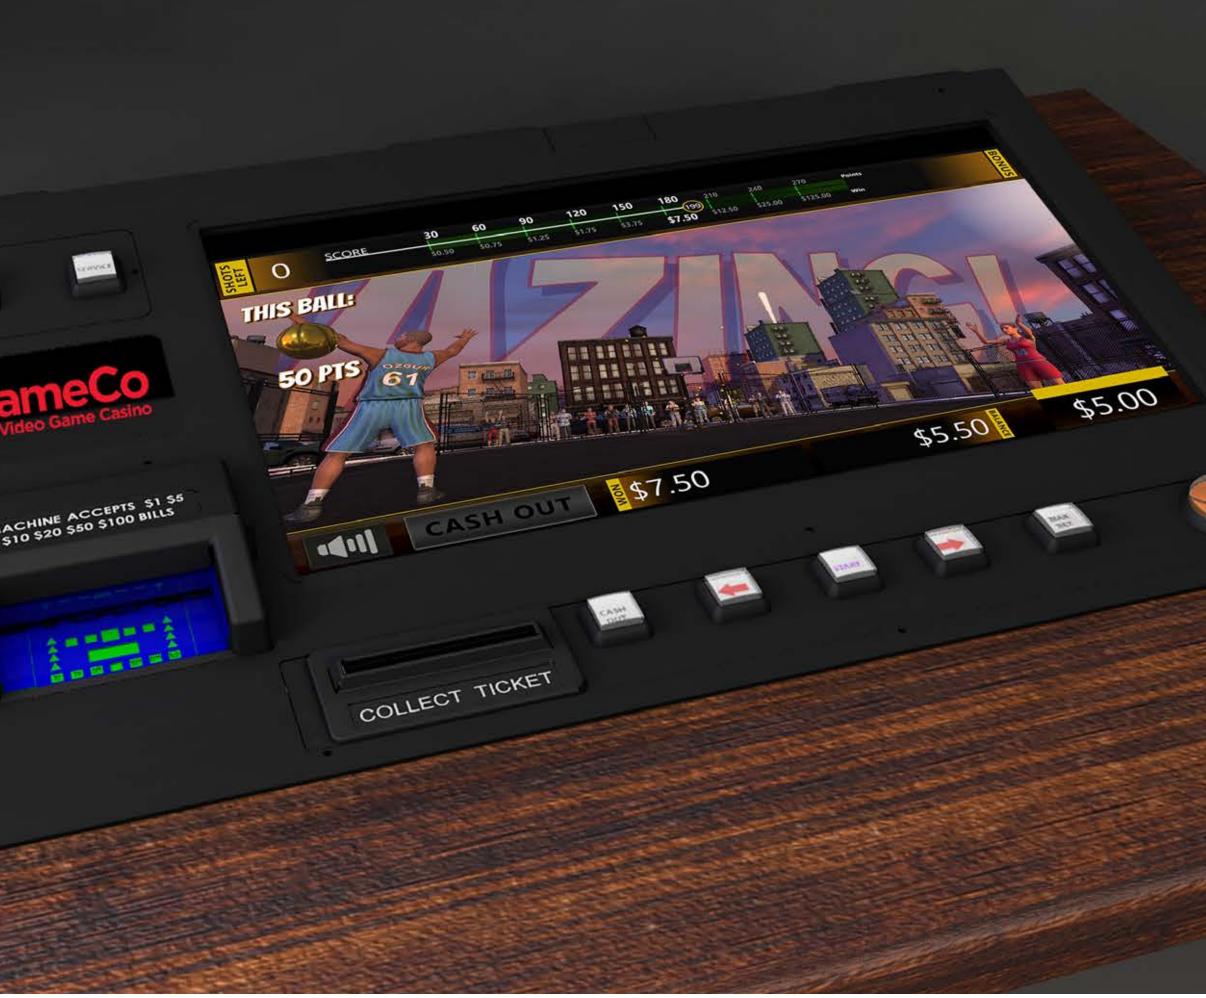

Vikings Mini Puzzles

**CONFIDENTIAL GameCo 2017** 





#### **Cosmic Candy Heist (v2)** Match3

License Pending



Arsenic

**Puzzle Games** 

**Paranormal Activity** "Slash/Slice"



**Mission: Impossible** Puzzle Game



SoulCalibur II Fighting Game



**Golf (TBD Brand)** Golf







# **OVERVIEW**

• At G2E 2017, GameCo will introduce the Bartop Video Game Gambling Machine or VGM<sup>™</sup> - the first gaming device that brings skill-based video games to the casino in a bar-ready form factor. GameCo's Bartop VGM bridges the gap between the casual games players have come to enjoy with a gambling experience in a relaxed, social environment.

### Key Features & Benefits

- Bartop Skill-Based Games
- Multi-Game System
- Casual & Sports Games
- Social Gameplay
- Pluq & Play Hardware











# MULTIPLAYER CHALLENGE MODE

# **OVERVIEW**

- · GameCo is developing a VGM Platform feature that allows individual gaming machines to be networked into a common system for competitive play and payout
- · This player vs player (PVP) style system will allow players to face off directly against one another in "winner take all" challenges and tournaments

# **KEY FEATURES**

- Support for 2-8 Player Competitions
- Works With Most GameCo VGM Titles
- Works With All Existing VGM Hardware
- · All Players Compete on Same "Map" at Same Time
- · Rake-Based Gambling w All Bets Matching
  - First Player Sets Bet Amount, Casino Sets Rake %
- · "Sudden Death" Tie-Breaker Feature











# HOW IT WORKS

































# **CHANCE & SKILL**



# **PURE CHANCE**

**Examples: Sl