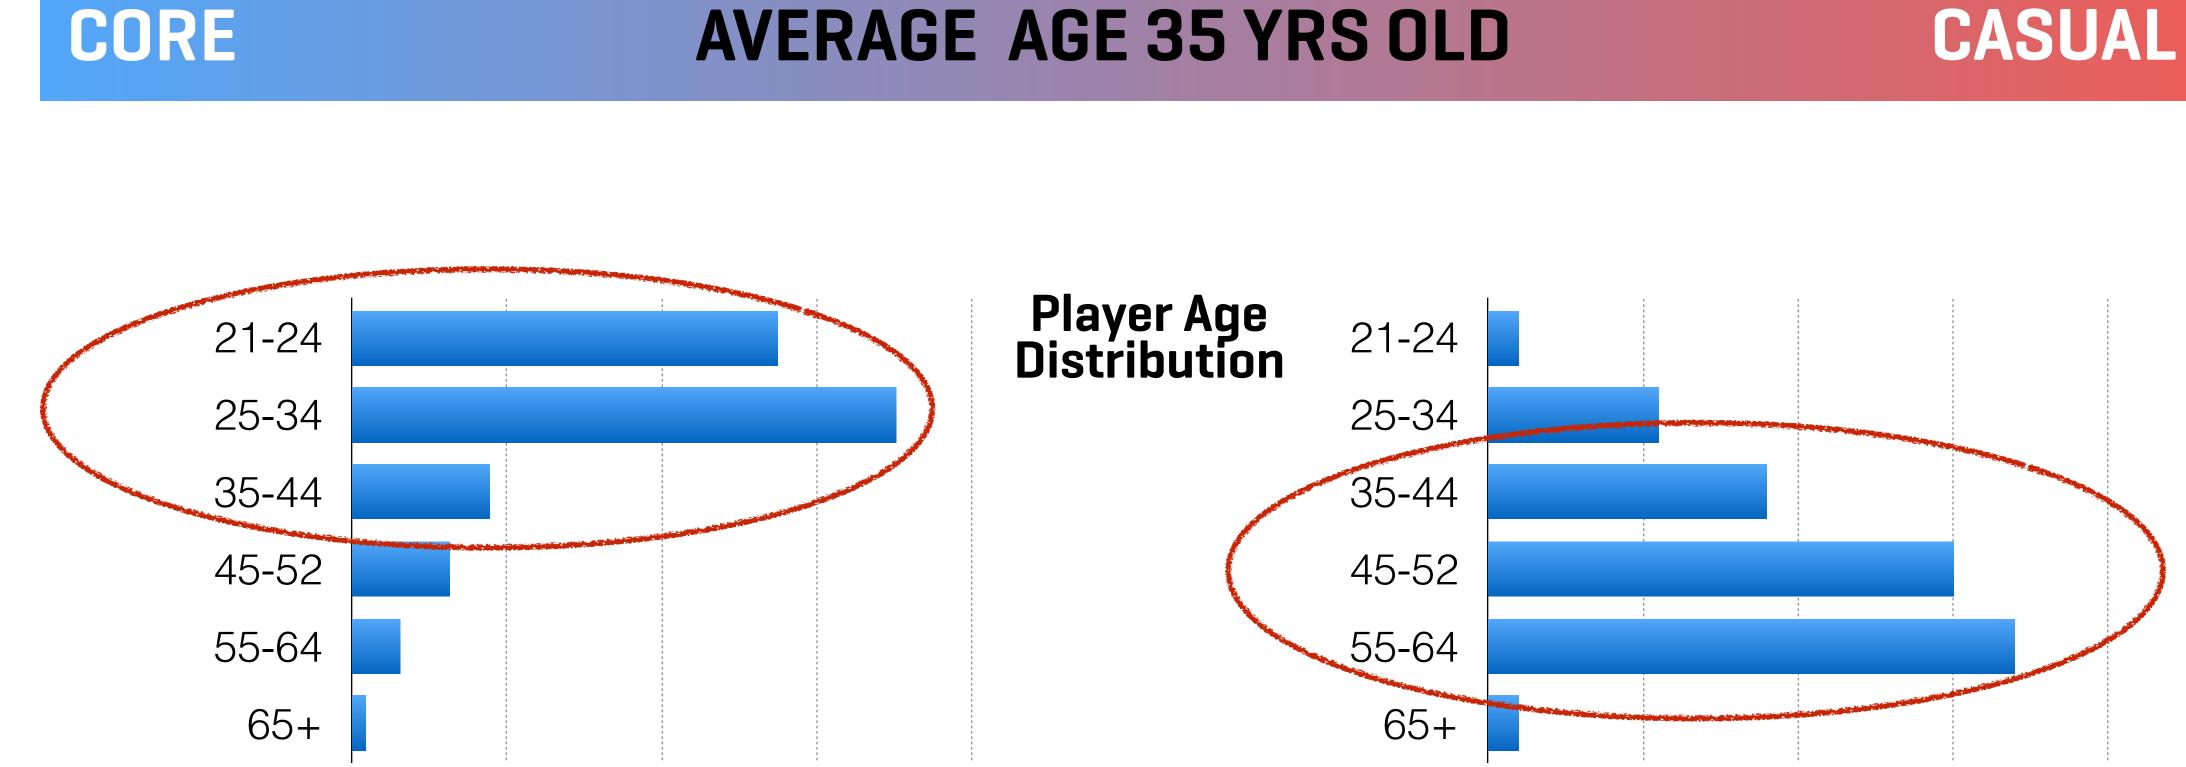

# **GAME GENRES / GAMER DEMOGRAPHICS**

# **MAJORITY MALE**

# **AVERAGE AGE 35 YRS OLD**

# CASUAL

# **MAJORITY FEMALE**

#### **CORE GAMES** MAJORITY MALE

AVERAGE AGE **35 YRS OLD** 

**CASUAL GAMES** MAJORITY FEMALE

# **GAMERS TODAY**

**Average Core Gamer 30 Years Old** 

**Average Casual Gamer 43 Years Old** 