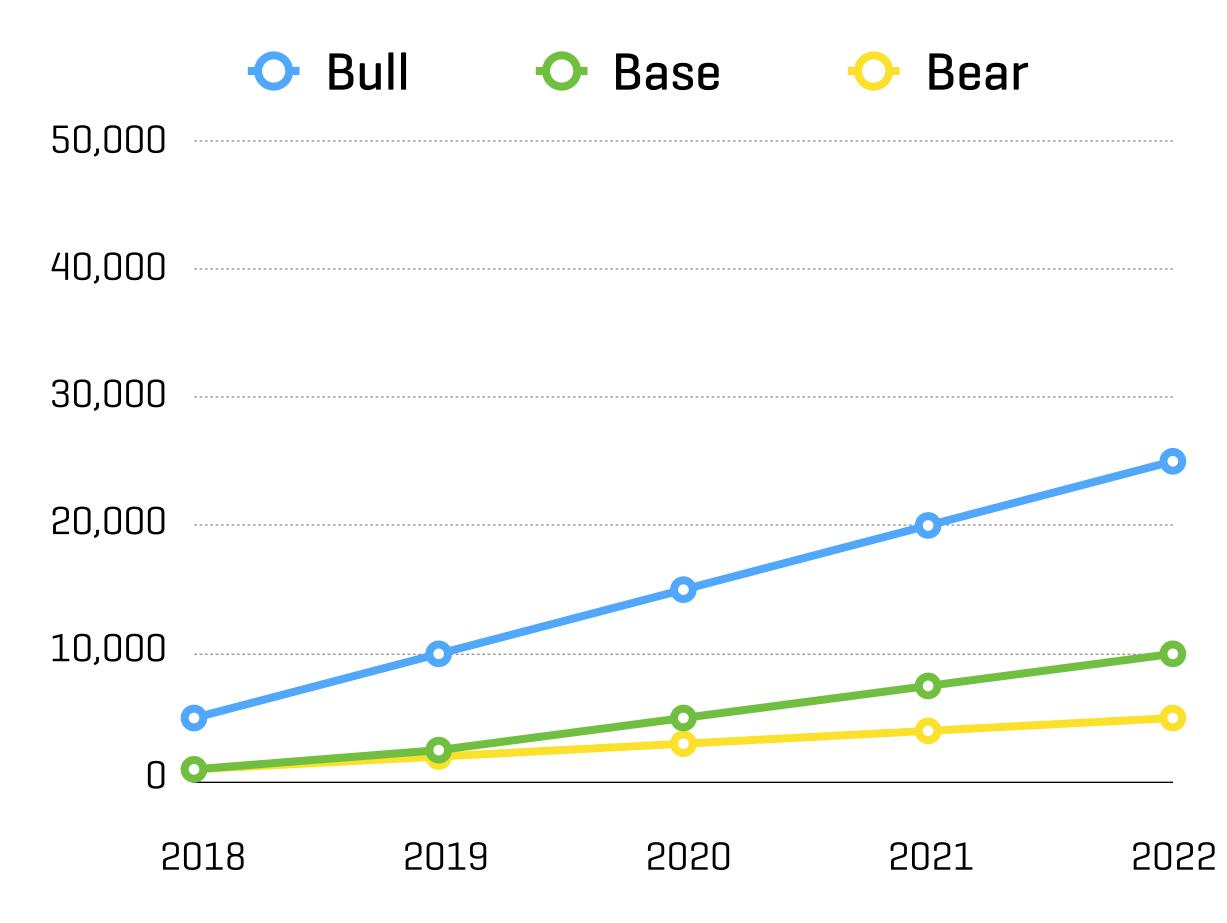

# MARKET SIZE

# **NORTH AMERICA SLOT UNITS: 1,000,000**

### **Skill-Based Games - Total Units**

#### **CONFIDENTIAL GameCo 2017**

#### **Skill-Based Games - % of Total Slots**

Sources: Eilers & Krejcik Gaming, LLC 37