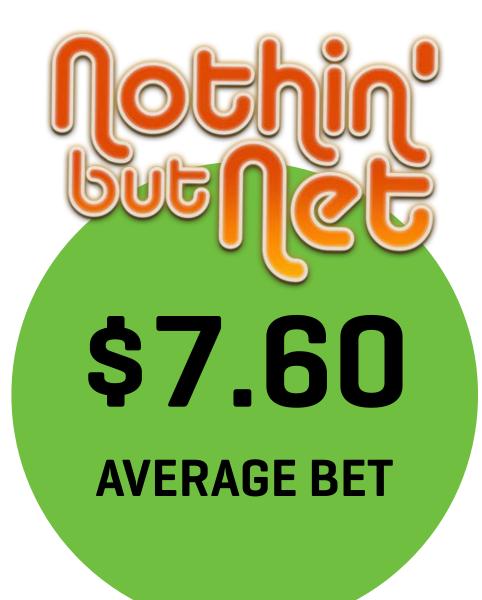

# LARGE AVERAGE BET SIZE

#### DATA FROM NEW ENGLAND TRIBAL CASINO **6 GAMES, MULTIPLE GENRES, OVER 2 MONTHS**

**CONFIDENTIAL GameCo 2017** 

32