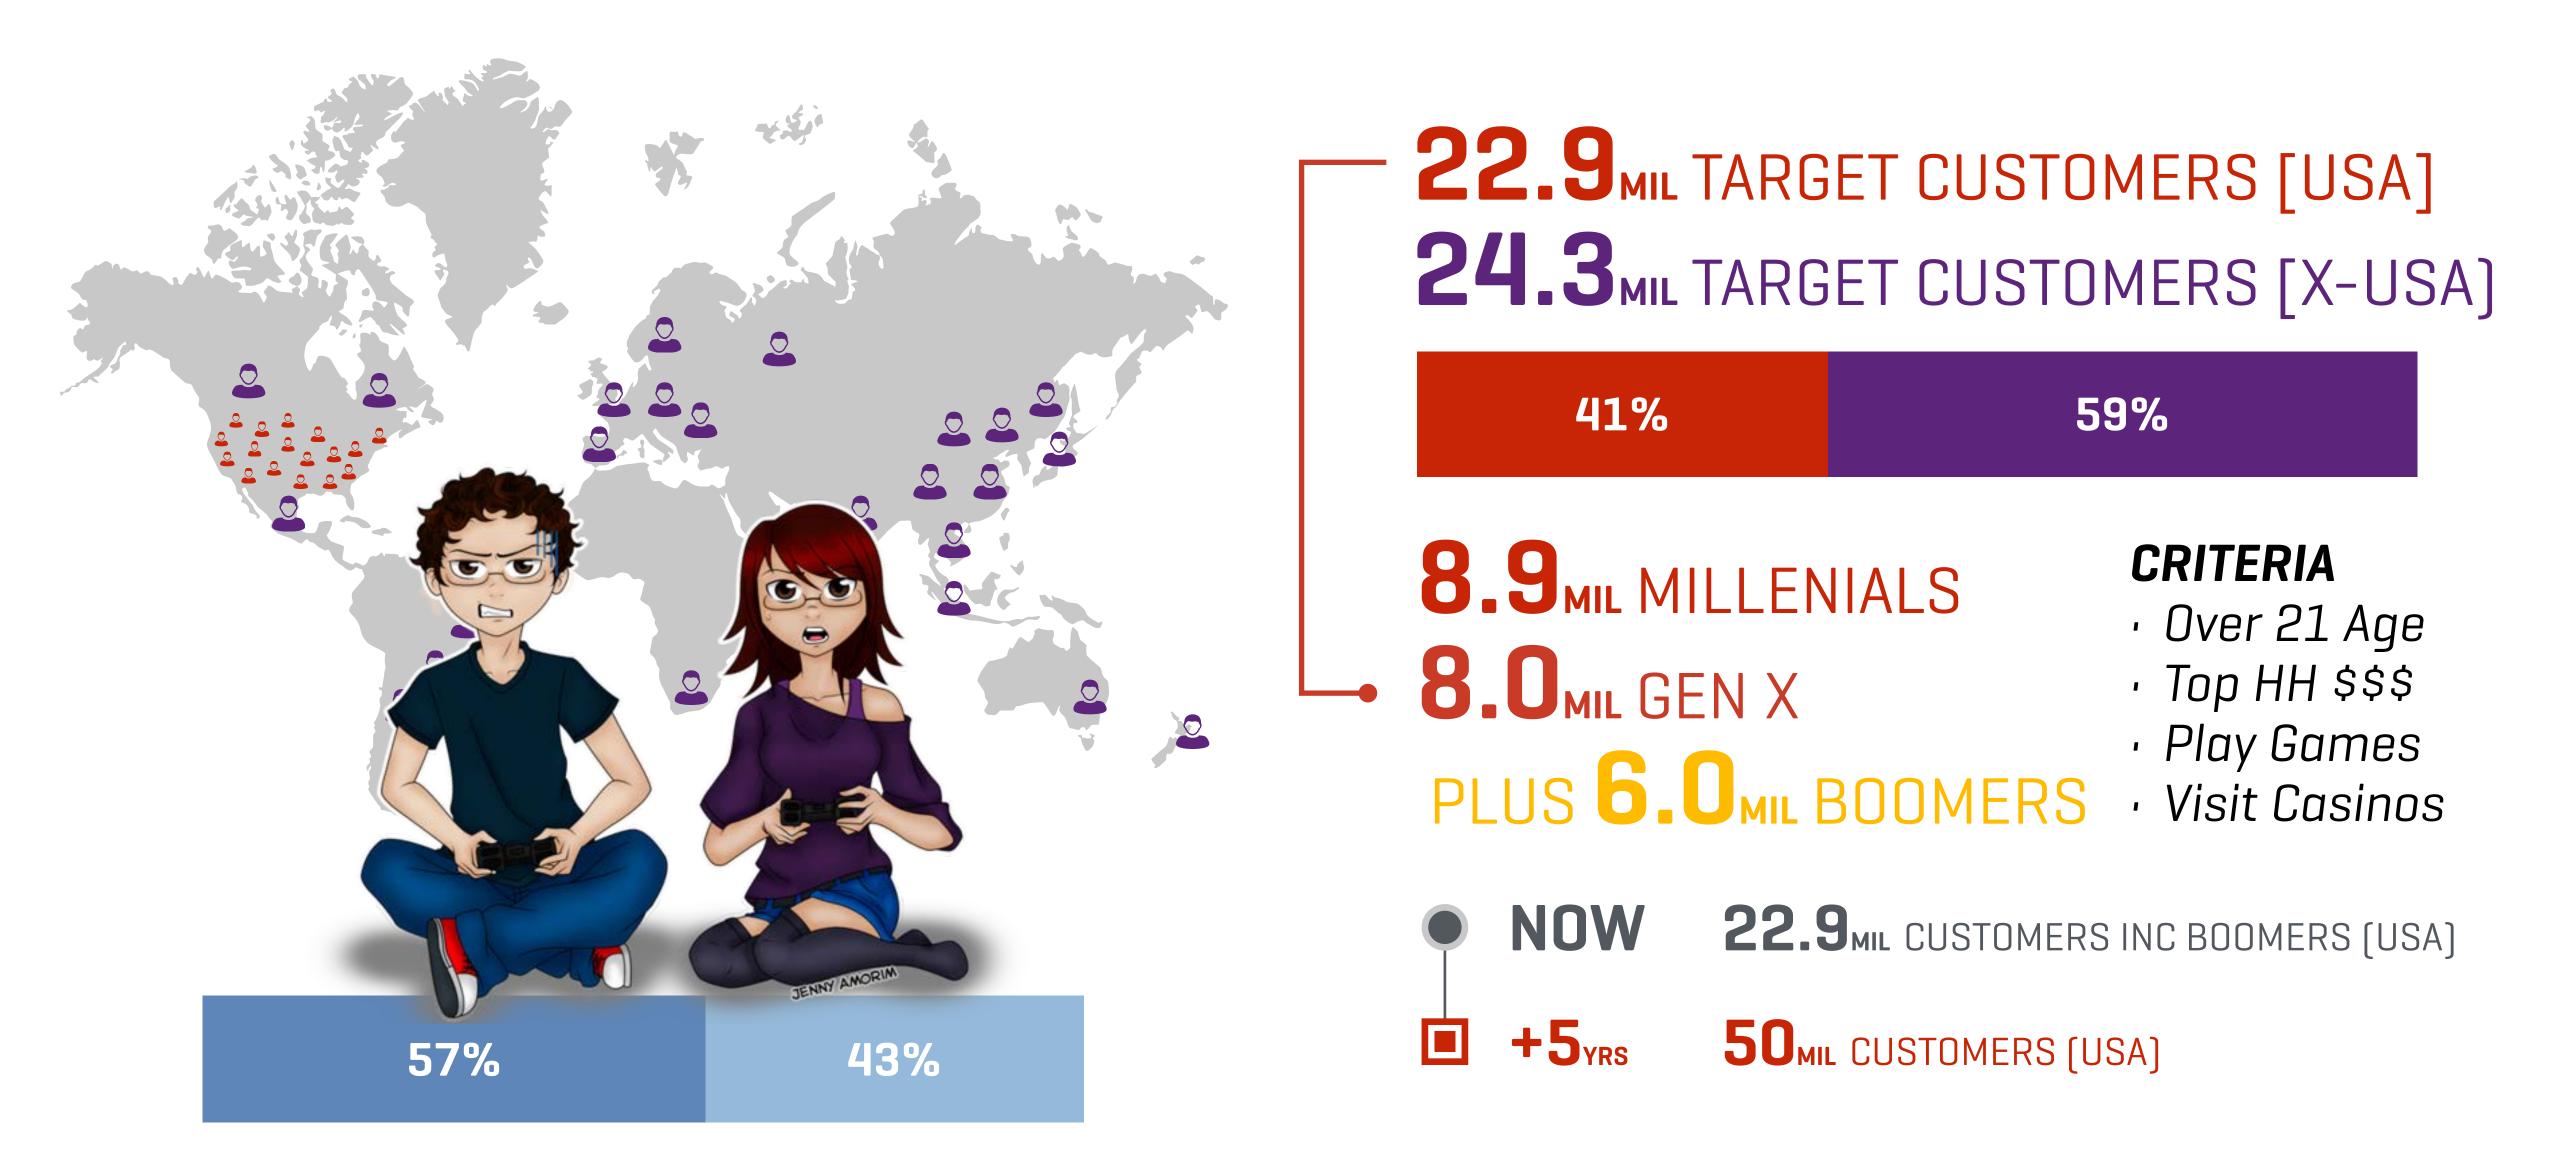

# LIFETIME VALUE

- Survey data 60% of skill-based players evenly spread between 25-54 years old Estimate shows lifetime value of "net new" skill-based patron at ~\$35,000 Incremental and not currently captured by casino slot loyalty programs

- · Average age of video gamer is 35 years old versus slot patron ~55-60 years old Average video gamer could be casino customer for ~40 years
- Calculation does not include significant non-gaming lifetime spend

Total U.S. Gambling Reve U.S. Adult Gambling Pop

% of Adult Gaming Popul

Annual Gaming Budget

Average Age Of Video Ga Average Lifespan of Casir

**Estimated Lifetime Value** 

| 1 1 1 |
|-------|
| 141   |
|       |
|       |
|       |
|       |
|       |
|       |
|       |
|       |
|       |

Sources: State Gaming Agencies; NIGC, U.S. Census Bureau, American Gaming Association, Estimates 38