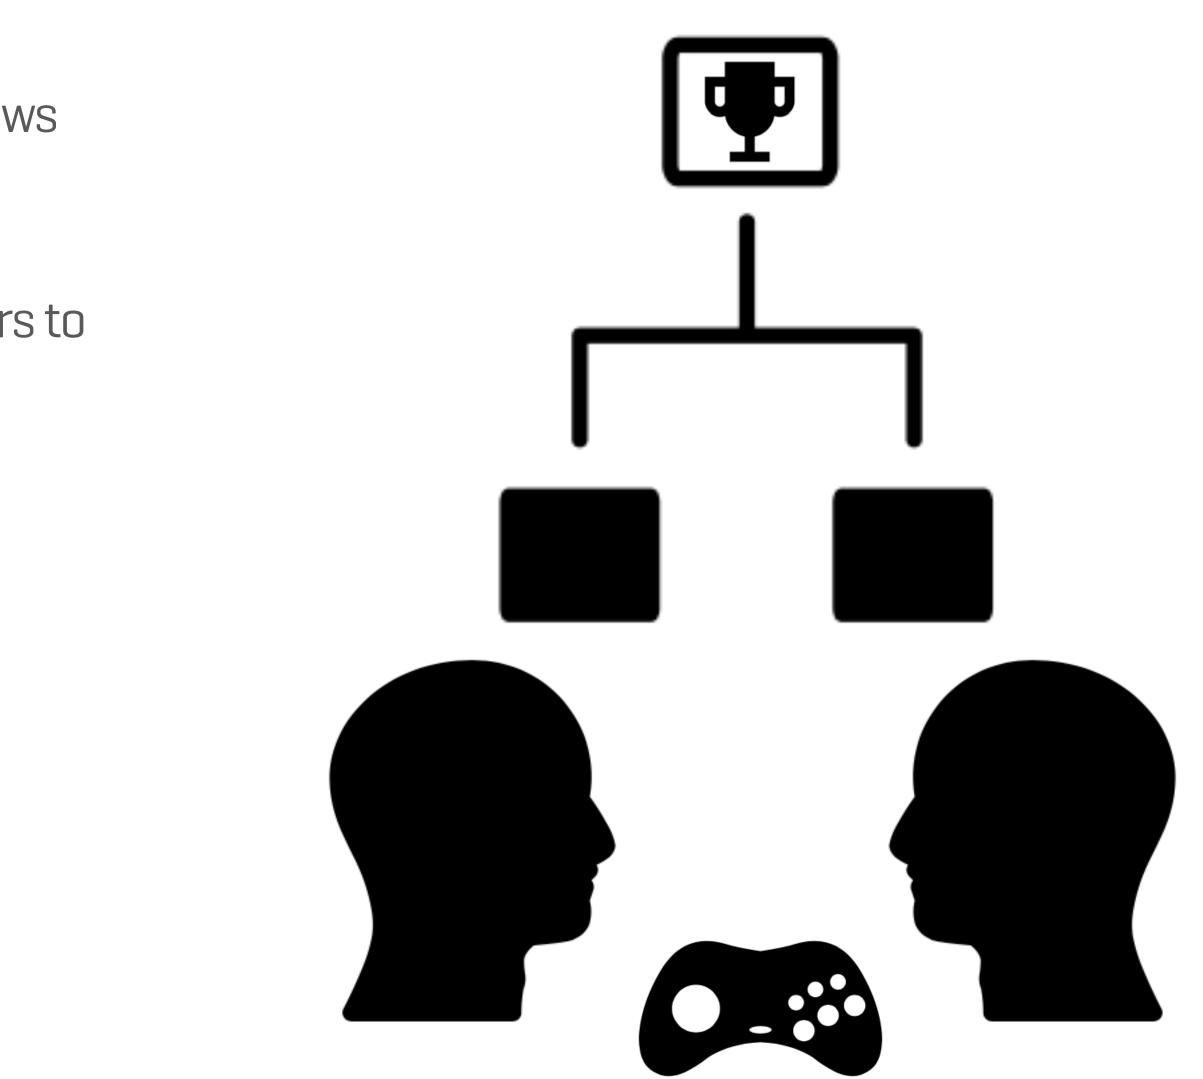

# MULTIPLAYER CHALLENGE MODE

# **OVERVIEW**

- · GameCo is developing a VGM Platform feature that allows individual gaming machines to be networked into a common system for competitive play and payout
- · This player vs player (PVP) style system will allow players to face off directly against one another in "winner take all" challenges and tournaments

# **KEY FEATURES**

- Support for 2-8 Player Competitions
- Works With Most GameCo VGM Titles
- Works With All Existing VGM Hardware
- · All Players Compete on Same "Map" at Same Time
- · Rake-Based Gambling w All Bets Matching
  - First Player Sets Bet Amount, Casino Sets Rake %
- · "Sudden Death" Tie-Breaker Feature