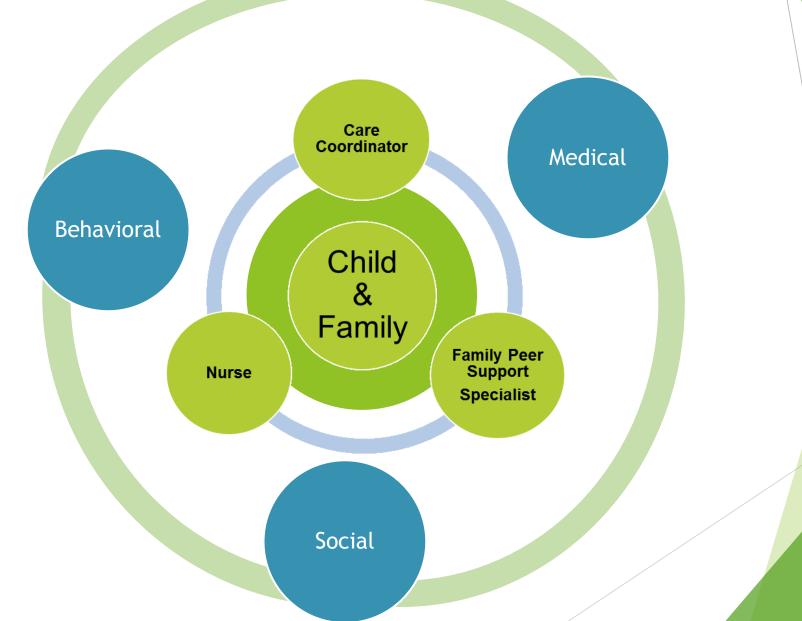

### **PIHH Structure**

## **Care Coordinator**

- Resource specialist
- Serves as the communication hub between providers on behalf of the family.
- Convenes wrap around meetings.

### Family Peer Support Specialist

Parents of children with mental health diagnoses

Supports and empowers parents by relating through lived experience.

## Nurse Care Manager

Medical health professional

Serves as a bridge between child's primary care physician, family, and other providers

Educates families on child's health needs and supports physical health goals