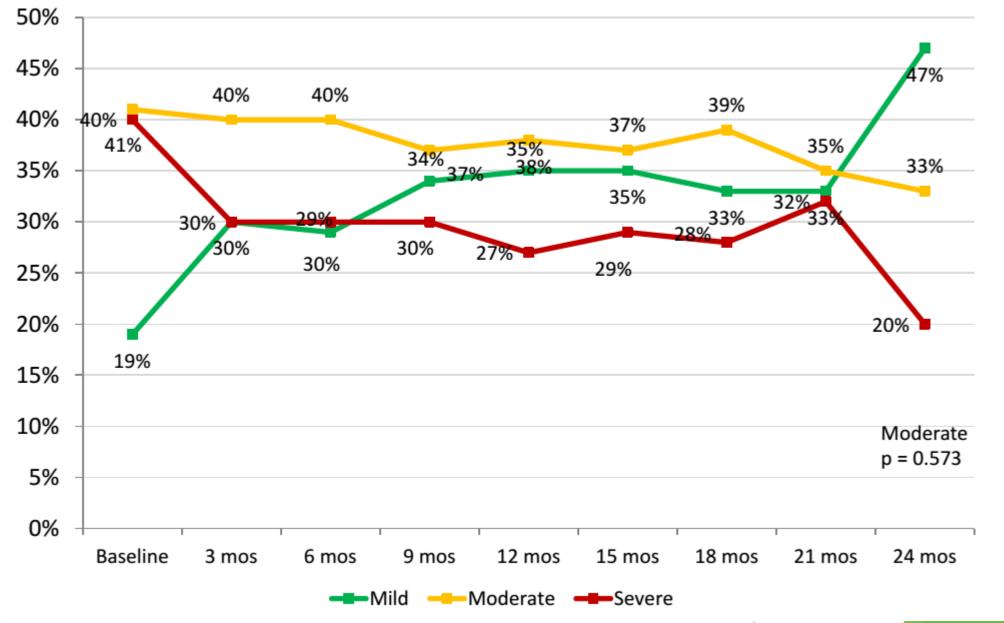

|                           |



Green=Providers serving both adults and children

Blue=Providers serving only adults

Red=Providers serving only children

### What We Know about Critical and Complex Mental Health Issues for Pediatric Patients

- 1 in 5 children/youth birth to 18 years old has a diagnosable mental health disorder
- I in 10 children/youth has a serious mental health problem that is severe enough to impair functioning at home, in school, or in the community
- Onset of major mental illness may occur as early as 7-11 years old
- Roughly 50% of all lifetime mental health disorders start by mid-teens

**IMPROVEMENT & INNOVATION** 





# **Costliest Health Conditions of Childhood**





### **Orchard Place IHP Outcome Data**





# Orchard Place IHP Outcome Data





### Emergency Department Use Reductions for Mental Health Reasons by IHH Members





### What Parents of Children with Mental Health Diagnoses Said They Need from Providers & PIHH Agencies

#### More Education

- Explain child's diagnosis in language that is easily understood
- More education to families about available services

#### Advocacy and Support

- Advocate and be a support person for child's educational needs at school
- Help connect families together
- Ask for more parental input as experts on their child's needs

#### Transitions between Levels of Care

Help with a successful discharge back home. Start this process as soon as possible.

Family Focus Group Recommendations, Integrated Health Program, Orchard Place, August 2014



# What is Integrated Care?

- A team of expe