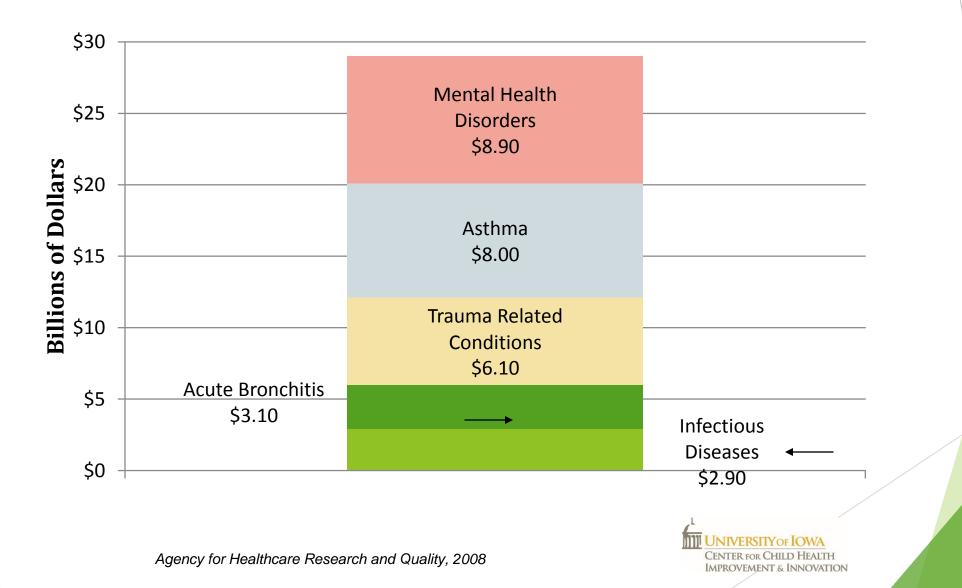

|                                        |                        | Nouse                      |                           |



Green=Providers serving both adults and children

Blue=Providers serving only adults

Red=Providers serving only children

### What We Know about Critical and Complex Mental Health Issues for Pediatric Patients

- 1 in 5 children/youth birth to 18 years old has a diagnosable mental health disorder
- I in 10 children/youth has a serious mental health problem that is severe enough to impair functioning at home, in school, or in the community
- Onset of major mental illness may occur as early as 7-11 years old
- Roughly 50% of all lifetime mental health disorders start by mid-teens

**IMPROVEMENT & INNOVATION** 





# **Costliest Health Conditions of Childhood**





### **Orchard Place IHP Outcome Data**





# Orchard Place IHP Outcome Data





### Emergency Department Use Reductions for Mental Health Reasons by IHH Members





### What Parents of Children with Mental Health Diagnoses Said They Need from Providers & PIHH Agencies

#### More Education

- Explain child's diagnosis in language that is easily understood
- More education to families about available services

#### Advocacy and Support

- Advocate and be a support person for child's educational needs at school
- Help connect families together
- Ask for more parental input as experts on their child's needs

#### Transitions between Levels of Care

Help with a successful discharge back home. Start this process as soon as possible.

Family Focus Group Recommendations, Integrated Health P