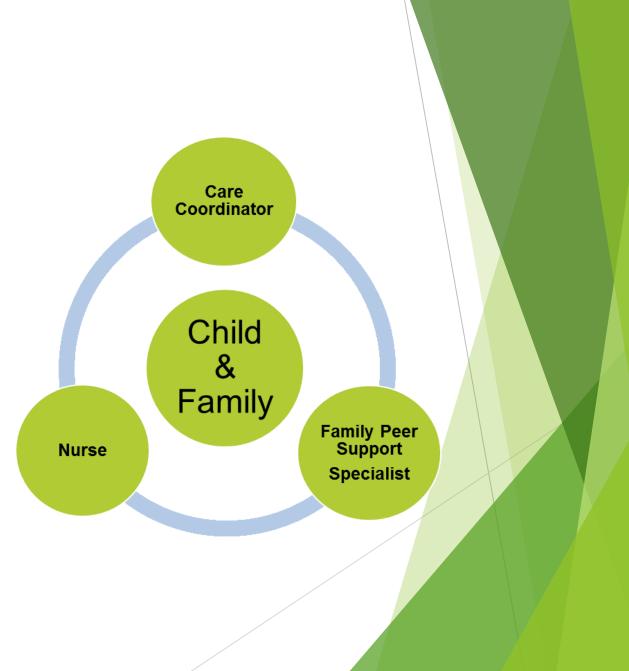

### **PIHH Structure**

## **Care Coordinator**

- Resource specialist
- Serves as the communication hub between providers on behalf of the family.
- Convenes wrap around meetings.

### Family Peer Support Specialist

Parents of children with mental health diagnoses

Supports and empowers parents by relating through lived experience.

## Nurse Care Manager

Medical health professional

Serves as a bridge between child's primary care physician, family, and other providers

Educates families on child's health needs and supports physical health goals