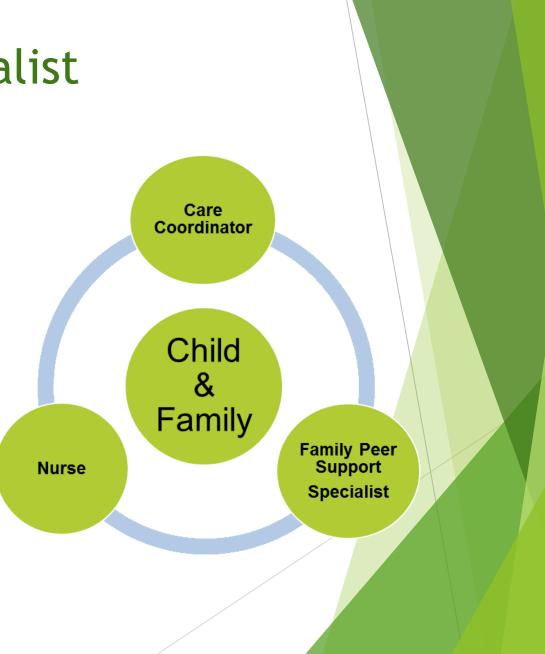

### **PIHH Structure**

## **Care Coordinator**

- Resource specialist
- Serves as the communication hub between providers on behalf of the family.
- Convenes wrap around meetings.

### Family Peer Support Specialist

Parents of children with mental health diagnoses

Supports and empowers parents by relating through lived experience.

## Nurse Care Manager

Medical health professional

Serves as a bridge between child's primary care physician, family, and other providers

Educates families on child's health needs and supports physical health goals