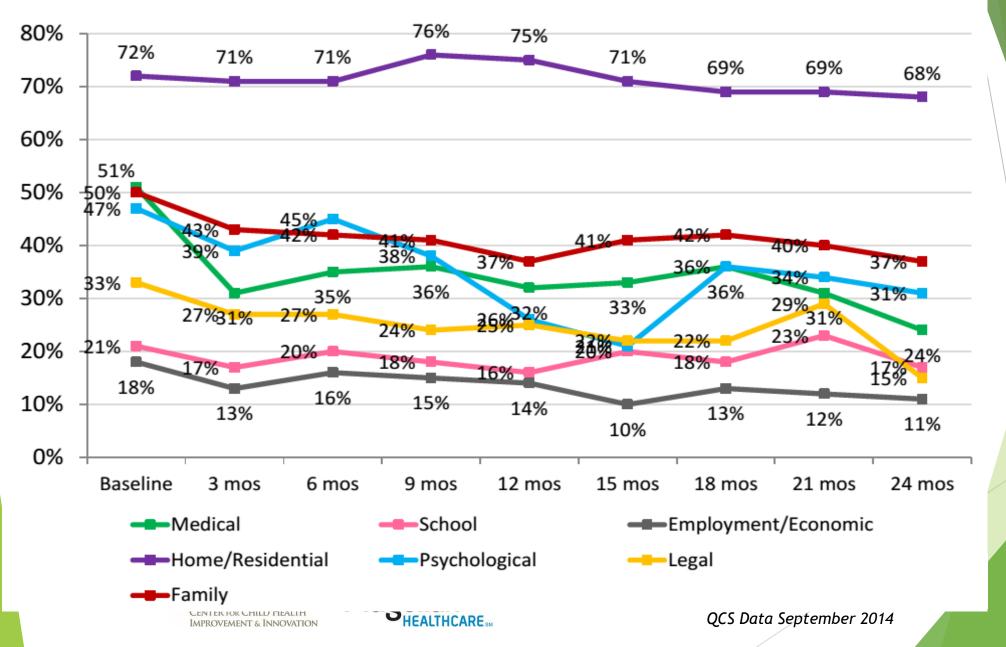

| Nouse                      |                           |



Green=Providers serving both adults and children

Blue=Providers serving only adults

Red=Providers serving only children

### What We Know about Critical and Complex Mental Health Issues for Pediatric Patients

- 1 in 5 children/youth birth to 18 years old has a diagnosable mental health disorder
- I in 10 children/youth has a serious mental health problem that is severe enough to impair functioning at home, in school, or in the community
- Onset of major mental illness may occur as early as 7-11 years old
- Roughly 50% of all lifetime mental health disorders start by mid-teens

**IMPROVEMENT & INNOVATION** 





# **Costliest Health Conditions of Childhood**





### **Orchard Place IHP Outcome Data**





# Orchard Place IHP Outcome Data





### Emergency Department Use Reductions for Mental Health Reasons by IHH Members





### What Parents of Children with Mental Health Diagnoses Said They Need from Providers & PIHH Agencies

#### More Education

- Explain child's diagnosis in language that is easily understood
- More education to families about available services

#### Advocacy and Support

- Advocate and be a support person for child's educational needs at school
- Help connect families together
- Ask for more parental input as experts on their child's needs

#### Transitions between Levels of Care

Help with a successful discharge back home. Start this process as soon as possible.

Family Focus Group Recommendations, Integrated Health Program, Orchard Place, August 2014



# What