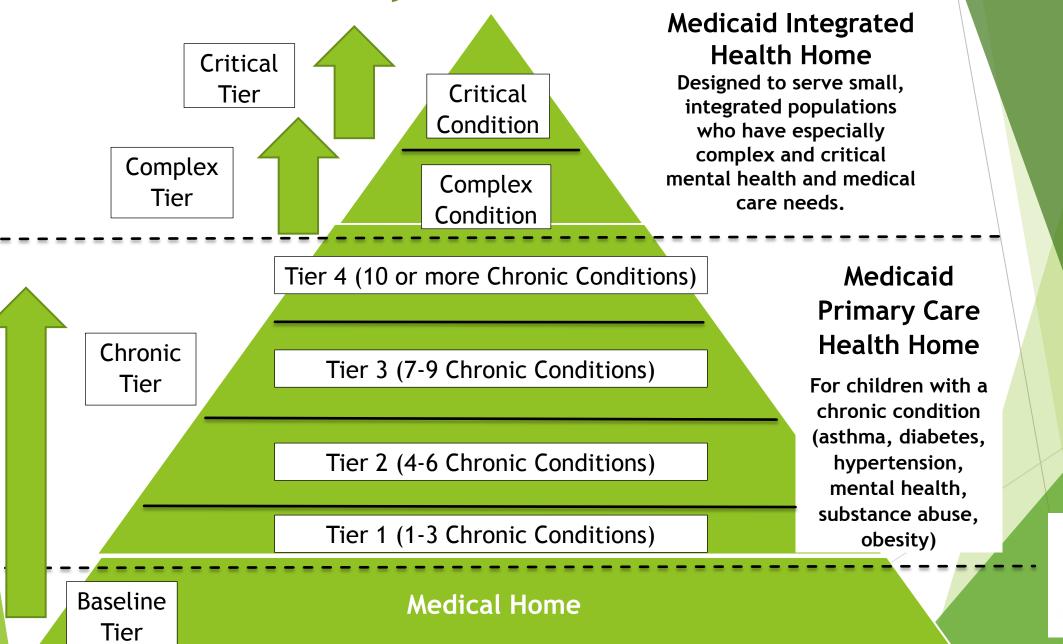

### **PIHH Structure**

# What PIHH Can Assist with for Children in Critical or Complex Tiers

- Financial Stress
- Family/Relationship Stress
- Domestic Abuse
- Family Support ServicesHousing Resources
- •Mental Health Issues
- Parent Isolation
- School Issues

- Parent Education Programs
- Food Assistance
- Family Planning
- •Medicaid/Dental/*hawk-i* Insurance Needs
- Substance Abuse
- Transportation Concerns
- Caregiver Mental Health
  Concerns

PIHH Eligibility

Medicaid Eligible

Under age 18

Mental health diagnosis and functional impairment (does not include autism, or in some cases, ADHD for the Children's Mental Health Waiver program)