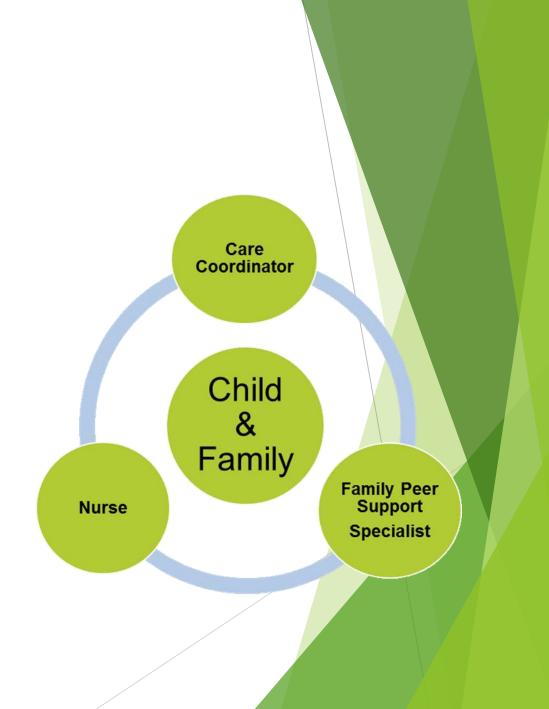

### **PIHH Structure**

## **Care Coordinator**

- Resource specialist
- Serves as the communication hub between providers on behalf of the family.
- Convenes wrap around meetings.

### Family Peer Support Specialist

Parents of children with mental health diagnoses

Supports and empowers parents by relating through lived experience.

## Nurse Care Manager

Medical health professional

Serves as a bridge between child's primary care physician, family, and other providers

Educates families on child's health needs and supports physical health goals